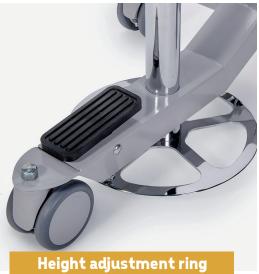

Additional benefits include:

- Effective central braking system on two wheels
- Excellent maneuvering thanks to the double rim wheels
- Generous space for legs thanks to the frame design
- Comfortable height adjustment via foot pedal

WH Working height

93

mechanism

Wheels