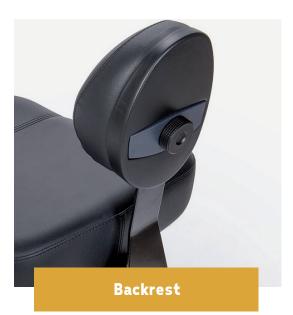

| Standard configuration, alternative, accessories                | 515.7 | 525.7 | 531.7 | 558.7    |
|-----------------------------------------------------------------|-------|-------|-------|----------|
| Ergonomic seat in Stamskin                                      |       |       |       |          |
| Curve seat in Stamskin                                          |       |       |       |          |
| Saddle seat in Stamskin                                         |       |       |       |          |
| Callista seat in Stamskin                                       |       |       |       |          |
| Stamskin backrest adjustable also in height                     |       |       |       |          |
| Fixed seating angle                                             |       |       |       |          |
| Adjustable seating angle (not compatible with swivable armrest) |       |       |       |          |
| Aluminium base with centralized brake                           |       |       |       | <b>V</b> |
| Height adjustable armrest                                       |       |       |       |          |
| 4D armrest                                                      |       |       |       |          |
| Swivel and height adjustable armrest                            |       |       |       |          |
| 3D fixable armrest                                              |       |       |       |          |
| Ring mechanism for height adjustment                            |       |       |       |          |
| Wheels:                                                         |       |       |       |          |
| <ul> <li>soft castors for hard floor</li> </ul>                 |       |       |       |          |