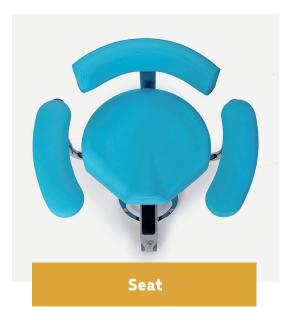

| Standard configuration, alternative, accessories                | 515.7 | 525.7 | 531.7 | 558.7    |
|-----------------------------------------------------------------|-------|-------|-------|----------|
| Ergonomic seat in Stamskin                                      |       |       |       |          |
| Curve seat in Stamskin                                          |       |       |       |          |
| Saddle seat in Stamskin                                         |       |       |       |          |
| Callista seat in Stamskin                                       |       |       |       |          |
| Stamskin backrest adjustable also in height                     |       |       |       |          |
| Fixed seating angle                                             |       |       |       |          |
| Adjustable seating angle (not compatible with swivable armrest) |       |       |       |          |
| Aluminium base with centralized brake                           |       |       |       | <b>V</b> |
| Height adjustable armrest                                       |       |       |       |          |
| 4D armrest                                                      |       |       |       |          |
| Swivel and height adjustable armrest                            |       |       |       |          |
| 3D fixable armrest                                              |       |       |       |          |
| Ring mechanism for height adjustment                            |       |       |       |          |
| Wheels:                                                         |       |       |       |          |
| <ul> <li>soft castors for hard floor</li> </ul>                 |       |       |       |          |