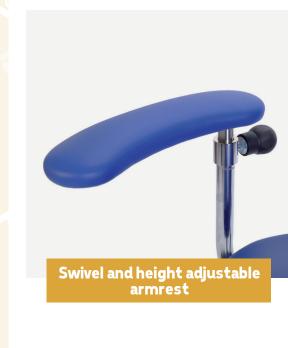

| Standard configuration, alternative, accessories                | 515.7 | 525.7 | 531.7 | 558.7    |
|-----------------------------------------------------------------|-------|-------|-------|----------|
| Ergonomic seat in Stamskin                                      |       |       |       |          |
| Curve seat in Stamskin                                          |       |       |       |          |
| Saddle seat in Stamskin                                         |       |       |       |          |
| Callista seat in Stamskin                                       |       |       |       |          |
| Stamskin backrest adjustable also in height                     |       |       |       |          |
| Fixed seating angle                                             |       |       |       |          |
| Adjustable seating angle (not compatible with swivable armrest) |       |       |       |          |
| Aluminium base with centralized brake                           |       |       |       | <b>V</b> |
| Height adjustable armrest                                       |       |       |       |          |
| 4D armrest                                                      |       |       |       |          |
| Swivel and height adjustable armrest                            |       |       |       |          |
| 3D fixable armrest                                              |       |       |       |          |
| Ring mechanism for height adjustment                            |       |       |       |          |
| Wheels:                                                         |       |       |       |          |
| <ul> <li>soft castors for hard floor</li> </ul>                 |       |       |       |          |