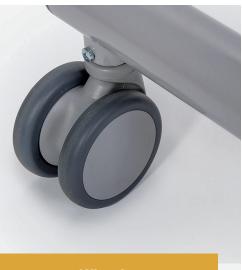

Additional benefits include:

- Effective central braking system on two wheels
- Excellent maneuvering thanks to the double rim wheels
- Generous space for legs thanks to the frame design
- Comfortable height adjustment via foot pedal

| Standard configuration, alternative, accessories                | 515.7 | 525.7 | 531.7 | 558.7    |
|-----------------------------------------------------------------|-------|-------|-------|----------|
| Ergonomic seat in Stamskin                                      |       |       |       |          |
| Curve seat in Stamskin                                          |       |       |       |          |
| Saddle seat in Stamskin                                         |       |       |       |          |
| Callista seat in Stamskin                                       |       |       |       |          |
| Stamskin backrest adjustable also in height                     |       |       |       |          |
| Fixed seating angle                                             |       |       |       |          |
| Adjustable seating angle (not compatible with swivable armrest) |       |       |       |          |
| Aluminium base with centralized brake                           |       |       |       | <b>V</b> |
| Height adjustable armrest                                       |       |       |       |          |
| 4D armrest                                                      |       |       |       |          |
| Swivel and height adjustable armrest                            |       |       |       |          |
| 3D fixable armrest                                              |       |       |       |          |
| Ring mechanism for height adjustment                            |       |       |       |          |
| Wheels:                                                         |       |       |       |          |
| <ul> <li>soft castors for hard floor</li> </ul>                 |       |       |       |          |