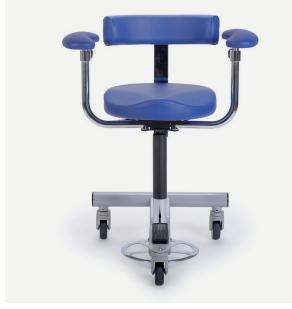

## Available models

Benefits

SurgiMove is perfectly suited for a wide range of surgical applications. Its advanced design delivers multiple positions including 360 degree adjustable armrests that can be provided as optional. Pedals are user friendly, the backrest and the armrests are fully adjustable allowing to the SurgiMove to reach superior comfort and adjustability.

Additional benefits include:

- Effective central braking system on two wheels
- Excellent maneuvering thanks to the double rim wheels
- Generous space for legs thanks to the frame design
- Comfortable height adjustment via foot pedal