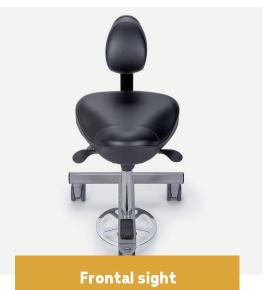

## Available models

Benefits

SurgiMove is perfectly suited for a wide range of surgical applications. Its advanced design delivers multiple positions including 360 degree adjustable armrests that can be provided as optional. Pedals are user friendly, the backrest and the armrests are fully adjustable allowing to the SurgiMove to reach superior comfort and adjustability.

Additional benefits include:

- Effective central braking system on two wheels
- Excellent maneuvering thanks to the double rim wheels
- Generous space for legs thanks to the frame design
- Comfortable height adjustment via foot pedal