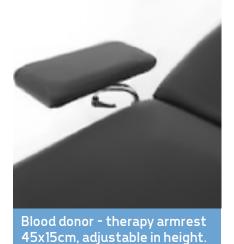

## **GBP0803.AP1**

#### **GBP0803.AP2**

Blood donor - therapy armrest 45x15cm. Tiltable, shaped and height adjustable, 3D angle and depth.