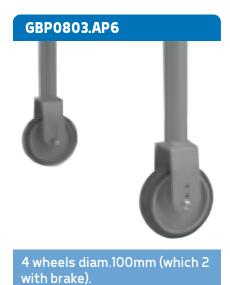

eige

#### **Benefits**

- Comfortable and sturdy structure;
- Frame made out with pipes in welded and chromed steel;
- Standardized screws Class 8.8 normalized;
- Padded mattress in polyurethane;
- Upholstery in PVC leatherette. Waterproof and easy to sanitize;
- Flame retardant upholstery class 1IM.

# Standard features

- Disassemblable structure:
- Two sections couch:
- Dimensions cm180x60xh72;
- Manually reclinable 60cm headrest;
- Max load capacity 150kg.

# Available configuration



Seat width: 60 cm Lenght: 180 cm Backrest height: **60 cm** 

GBP0803

# Accessories available

## **GBP0803.AP1**



#### **GBP0803.AP2**



Blood donor - therapy armrest 45x15cm. Tiltable, shaped and height adjustable, 3D angle and depth.





# GBP0803.AP4



Removable headrest with Velcro strap.











# Accessories available







GMDN Code

Inteded use Multifunctional bed

For certifications please refer to "Certifications and Quality system" section Pictures contained in this brochure is for illustrative purpose only. The manufacturer reserves the right to modify the projects without notice. For accessories identification please refer to the accessory catalogue or commercial offer. When data are different please refer to commercial offer.