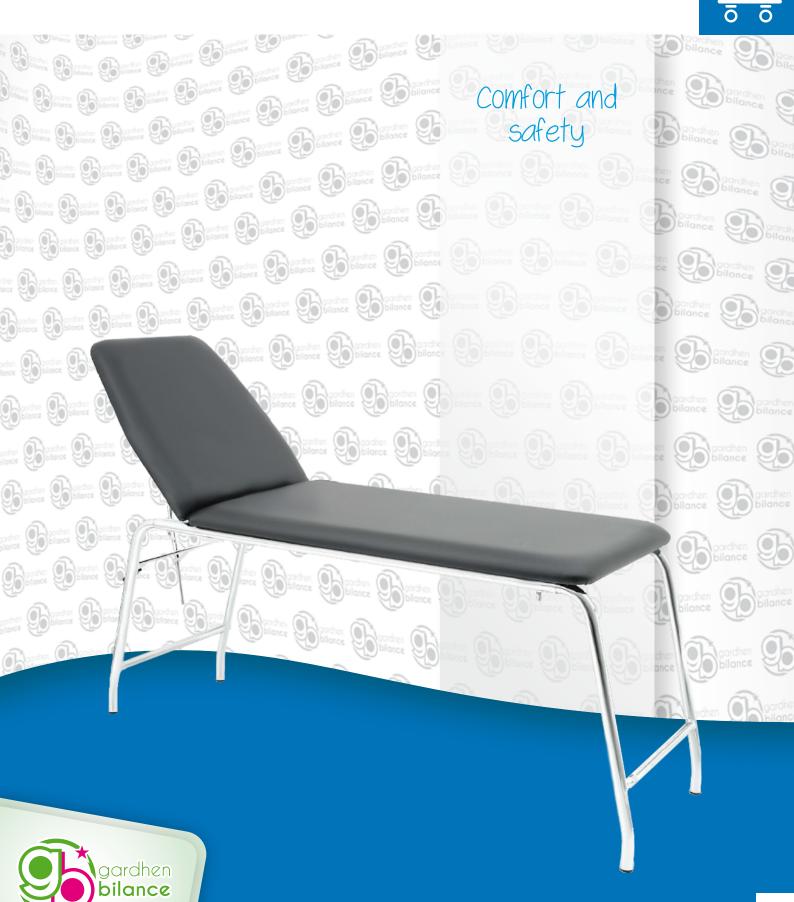

## **GBP0803.AP1**

#### **GBP0803.AP2**

Blood donor - therapy armrest 45x15cm. Tiltable, shaped and height adjustable, 3D angle and depth.