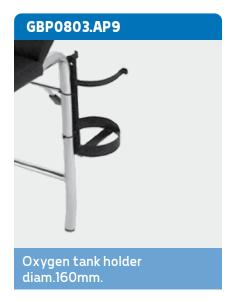

table and sturdy structure;
- Frame made out with pipes in welded and chromed steel;
- Standardized screws Class 8.8 normalized;
- Padded mattress in polyurethane;
- Upholstery in PVC leatherette. Waterproof and easy to sanitize;
- Flame retardant upholstery class 1IM.

# Standard features

- Disassemblable structure:
- Two sections couch:
- Dimensions cm180x60xh72;
- Manually reclinable 60cm headrest;
- Max load capacity 150kg.

# Available configuration



Seat width: 60 cm Lenght: 180 cm Backrest height: **60 cm** 

GBP0803

# Accessories available

## **GBP0803.AP1**



#### **GBP0803.AP2**



Blood donor - therapy armrest 45x15cm. Tiltable, shaped and height adjustable, 3D angle and depth.





# GBP0803.AP4



Removable headrest with Velcro strap.











# Accessories available







GMDN Code

Inteded use Multifunctional bed

For certifications please refer to "Certifications and Quality system" section Pictures contained in this brochure is for illustrative purpose only. The manufacturer reserves the right to modify the projects without notice. For accessories identification please refer to the accessory catalogue or commercial offer. When data are different please refer to commercial offer.