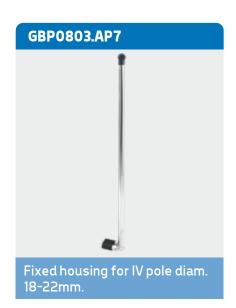

ge

#### **Benefits**

- Comfortable and sturdy structure;
- Frame made out with pipes in welded and chromed steel;
- Standardized screws Class 8.8 normalized;
- Padded mattress in polyurethane;
- Upholstery in PVC leatherette. Waterproof and easy to sanitize;
- Flame retardant upholstery class 1IM.

# Standard features

- Disassemblable structure:
- Two sections couch:
- Dimensions cm180x60xh72;
- Manually reclinable 60cm headrest;
- Max load capacity 150kg.

# Available configuration



Seat width: 60 cm Lenght: 180 cm Backrest height: **60 cm** 

GBP0803

# Accessories available

## **GBP0803.AP1**



#### **GBP0803.AP2**



Blood donor - therapy armrest 45x15cm. Tiltable, shaped and height adjustable, 3D angle and depth.





# GBP0803.AP4



Removable headrest with Velcro strap.











# Accessories available







GMDN Code

Inteded use Multifunctional bed

For certifications please refer to "Certifications and Quality system" section Pictures contained in this brochure is for illustrative purpose only. The manufacturer reserves the right to modify the projects without notice. For accessories identification please refer to the accessory catalogue or commercial offer. When data are different please refer to commercial offer.