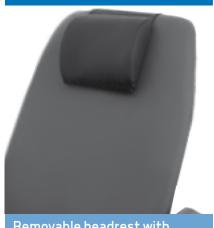

|
| neu             |

Yellow

Orange

Beige

#### **Benefits**

- Comfortable and sturdy structure;
- Frame made out with pipes in welded and chromed steel;
- Standardized screws Class 8.8 normalized;
- Padded mattress in polyurethane;
- Upholstery in PVC leatherette. Waterproof and easy to sanitize;
- Flame retardant upholstery class 1IM.

# Standard features

- Disassemblable structure:
- Two sections couch:
- Dimensions cm180x60xh72;
- Manually reclinable 60cm headrest;
- Max load capacity 150kg.

# Available configuration



Seat width: 60 cm Lenght: 180 cm Backrest height: **60 cm** 

GBP0803

# Accessories available

## **GBP0803.AP1**



#### **GBP0803.AP2**



Blood donor - therapy armrest 45x15cm. Tiltable, shaped and height adjustable, 3D angle and depth.





# GBP0803.AP4



Removable headrest with Velcro strap.











# Accessories available







GMDN Code

Inteded use Multifunctional bed

For certifications please refer to "Certifications and Quality system" section Pictures contained in this brochure is for illustrative purpose only. The manufacturer reserves the right to modify the projects without notice. For accessories identification please refer to the accessory catalogue or commercial offer. When data are different please refer to commercial offer.