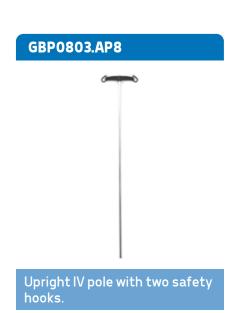

#### **Benefits**

- Comfortable and sturdy structure;
- Frame made out with pipes in welded and chromed steel;
- Standardized screws Class 8.8 normalized;
- Padded mattress in polyurethane;
- Upholstery in PVC leatherette. Waterproof and easy to sanitize;
- Flame retardant upholstery class 1IM.

# Standard features

- Disassemblable structure:
- Two sections couch:
- Dimensions cm180x60xh72;
- Manually reclinable 60cm headrest;
- Max load capacity 150kg.

# Available configuration



Seat width: 60 cm Lenght: 180 cm Backrest height: **60 cm** 

GBP0803

# Accessories available

## **GBP0803.AP1**



#### **GBP0803.AP2**



Blood donor - therapy armrest 45x15cm. Tiltable, shaped and height adjustable, 3D angle and depth.





# GBP0803.AP4



Removable headrest with Velcro strap.











# Accessories available







GMDN Code

Inteded use Multifunctional bed

For certifications please refer to "Certifications and Quality system" section Pictures contained in this brochure is for illustrative purpose only. The manufacturer reserves the right to modify the projects without notice. For accessories identification please refer to the accessory catalogue or commercial offer. When data are different please refer to commercial offer.