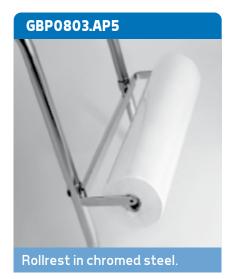

Beige

#### **Benefits**

- Comfortable and sturdy structure;
- Frame made out with pipes in welded and chromed steel;
- Standardized screws Class 8.8 normalized;
- Padded mattress in polyurethane;
- Upholstery in PVC leatherette. Waterproof and easy to sanitize;
- Flame retardant upholstery class 1IM.

# Standard features

- Disassemblable structure:
- Two sections couch:
- Dimensions cm180x60xh72;
- Manually reclinable 60cm headrest;
- Max load capacity 150kg.

# Available configuration



Seat width: 60 cm Lenght: 180 cm Backrest height: **60 cm** 

GBP0803

# Accessories available

## **GBP0803.AP1**



#### **GBP0803.AP2**



Blood donor - therapy armrest 45x15cm. Tiltable, shaped and height adjustable, 3D angle and depth.





# GBP0803.AP4



Removable headrest with Velcro strap.











# Accessories available







GMDN Code

Inteded use Multifunctional bed

For certifications please refer to "Certifications and Quality system" section Pictures contained in this brochure is for illustrative purpose only. The manufacturer reserves the right to modify the projects without notice. For accessories identification please refer to the accessory catalogue or commercial offer. When data are different please refer to commercial offer.