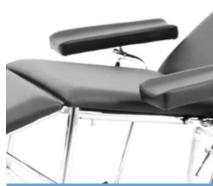

|
| Green           |
|                 |
| Blue            |
|                 |
| Light blue      |
| Red             |
| neu             |

Yellow

Orange

Beige

#### **Benefits**

- Comfortable and sturdy structure;
- Frame made out with pipes in welded and chromed steel;
- Standardized screws Class 8.8 normalized;
- Padded mattress in polyurethane;
- Upholstery in PVC leatherette. Waterproof and easy to sanitize;
- Flame retardant upholstery class 1IM.

# Standard features

- Disassemblable structure:
- Two sections couch:
- Dimensions cm180x60xh72;
- Manually reclinable 60cm headrest;
- Max load capacity 150kg.

# Available configuration



Seat width: 60 cm Lenght: 180 cm Backrest height: **60 cm** 

GBP0803

# Accessories available

## **GBP0803.AP1**



#### **GBP0803.AP2**



Blood donor - therapy armrest 45x15cm. Tiltable, shaped and height adjustable, 3D angle and depth.





# GBP0803.AP4



Removable headrest with Velcro strap.











# Accessories available







GMDN Code

Inteded use Multifunctional bed

For certifications please refer to "Certifications and Quality system" section Pictures contained in this brochure is for illustrative purpose only. The manufacturer reserves the right to modify the projects without notice. For accessories identification please refer to the accessory catalogue or commercial offer. When data are different please refer to commercial offer.