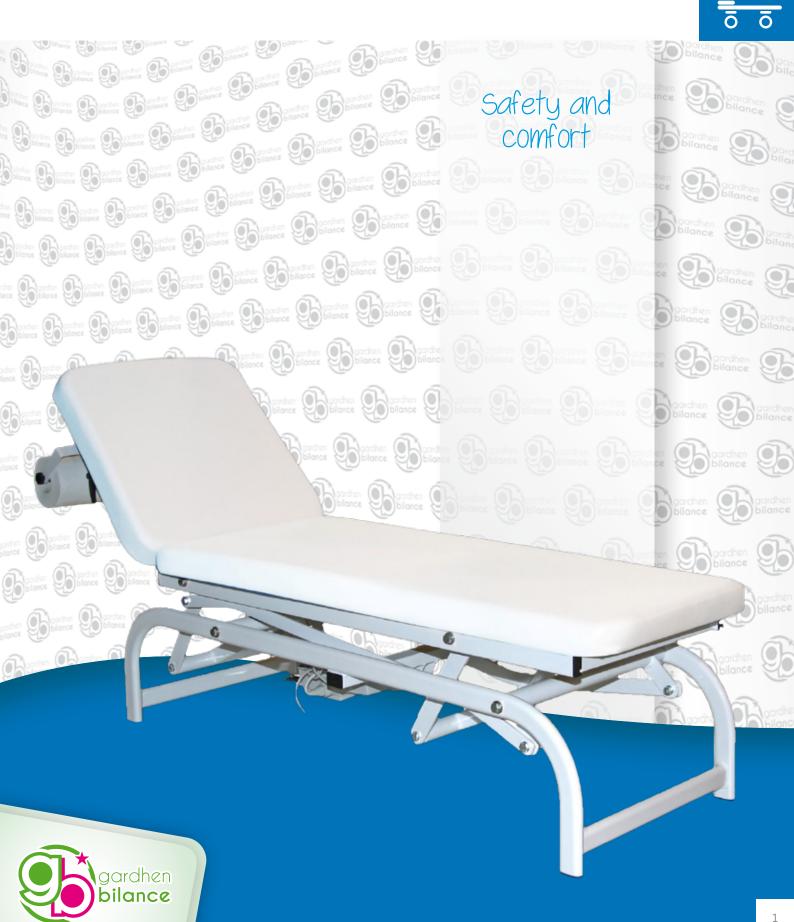

# Budget bed

Examination couch

#### **Benefits**

- Rotating joints located in self-lubricated bushing;
- · Any other movements occur when adjustment is activated;
- Head section adjustable through gas spring;
- Frame painted with epoxy powders;
- · Lying surface with high density padding with 11M Flame retardant standard. Upholstered in skai fabric; washable and flame retardant according to 1IM standard;
- Threaded bushings;
- Rollrest;
- · Adjustable glides.

### Standard features

- Max inclination approx. 60° in positive and 10° in negative;
- Superior frame made out with rectangular pipe 50x20x1,5 cm;
- Structure made out with metal Fe360;
- Max load 150kg

## Available configuration

Seat width: 60 cm Lenght: 190 cm

Backrest height: 56 cm

GBC0004

**GMDN** Code

Inteded use

Multifunctional bed

For certifications please refer to "Certifications and Quality system" section Pictures contained in this brochure is for illustrative purpose only.