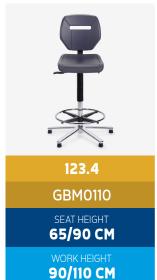

#### Available models

## Standard configuration, alternative, accessories • •

|                                                      | 123.1                | 123.2    | 123.3    | 123.4    |
|------------------------------------------------------|----------------------|----------|----------|----------|
|                                                      | GBM0107              | GBM0108  | GBM0109  | GBM0110  |
| Polyurethane seat                                    | <b>✓</b>             | <b>✓</b> | <b>✓</b> | <b>✓</b> |
| Fixed sitting angle                                  | <b>✓</b>             | <b>✓</b> | <b>✓</b> | <b>✓</b> |
| Footrest ring                                        | <b>✓</b>             | <b>✓</b> | <b>✓</b> | <b>✓</b> |
| Adjustable seat angle                                | <b>✓</b>             | <b>✓</b> | <b>✓</b> | <b>✓</b> |
| Backrest                                             | <b>✓</b>             | <b>✓</b> | <b>✓</b> | <b>✓</b> |
| Synchronized adjustment                              | <b>✓</b>             | <b>✓</b> | <b>✓</b> | <b>✓</b> |
| Seat slider                                          | <b>✓</b>             | <b>✓</b> | <b>✓</b> | <b>✓</b> |
| Inflatable lumbar support                            | <b>✓</b>             | <b>✓</b> | <b>✓</b> | <b>✓</b> |
| Armrest 2D, 3D, 4D and foldable                      | <b>✓</b>             | <b>✓</b> | <b>✓</b> | <b>✓</b> |
| Wheels                                               |                      |          |          |          |
| Braking wheels                                       | <b>✓</b>             | <b>✓</b> | <b>✓</b> | <b>✓</b> |
| Under load braking wheels                            | <b>✓</b>             | <b>✓</b> | <b>✓</b> | <b>✓</b> |
| Glides                                               | <b>✓</b>             | <b>✓</b> | <b>✓</b> | <b>✓</b> |
| Antistatic wheels                                    | <b>✓</b>             | <b>✓</b> | <b>✓</b> | <b>✓</b> |
| Soft wheels for hard floors                          | <b>✓</b>             | <b>✓</b> | <b>✓</b> | <b>✓</b> |
| Hard wheels                                          | <b>✓</b>             | <b>✓</b> | <b>✓</b> | ✓        |
| ☑ Not included   ☑ Standard features   ☑ Alternative | e   <b>▼</b> Accesso | ries     |          |          |