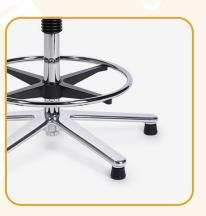

## Sturdy, lightweight and comfortable

oilance

FOOTRING |

BACKREST =

ARMRESTS 3D

GLIDES =

#### **Benefits**

Laboris is a high quality work chair. The modern and comfortable design ensures excellent support for optimal posture.

The polished aluminum base with wide wheels makes any movement easy. Adjustable armrests and seat slider can be added as an accessory. Laboris complies with DIN 68877, is easy to clean and sanitize and is resistant to various chemical agents.