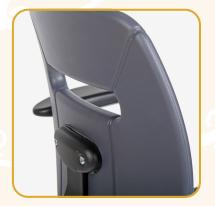

### Type of armrests

**2D** armrests are available in presence of a fixed seating angle and also with an adjustable seating angle. **3D**, **4D** and **foldable armrests** are available only in presence of an adjustable seating angle.