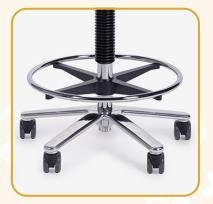

## Standard configuration, alternative, accessories • •

|                                                      | 123.1                | 123.2    | 123.3    | 123.4    |
|------------------------------------------------------|----------------------|----------|----------|----------|
|                                                      | GBM0107              | GBM0108  | GBM0109  | GBM0110  |
| Polyurethane seat                                    | <b>✓</b>             | <b>✓</b> | <b>✓</b> | <b>✓</b> |
| Fixed sitting angle                                  | <b>✓</b>             | <b>✓</b> | <b>✓</b> | <b>✓</b> |
| Footrest ring                                        | <b>✓</b>             | <b>✓</b> | <b>✓</b> | <b>✓</b> |
| Adjustable seat angle                                | <b>✓</b>             | <b>✓</b> | <b>✓</b> | <b>✓</b> |
| Backrest                                             | <b>✓</b>             | <b>✓</b> | <b>✓</b> | <b>✓</b> |
| Synchronized adjustment                              | <b>✓</b>             | <b>✓</b> | <b>✓</b> | <b>✓</b> |
| Seat slider                                          | <b>✓</b>             | <b>✓</b> | <b>✓</b> | <b>✓</b> |
| Inflatable lumbar support                            | <b>✓</b>             | <b>✓</b> | <b>✓</b> | <b>✓</b> |
| Armrest 2D, 3D, 4D and foldable                      | <b>✓</b>             | <b>✓</b> | <b>✓</b> | <b>✓</b> |
| Wheels                                               |                      |          |          |          |
| Braking wheels                                       | <b>✓</b>             | <b>✓</b> | <b>✓</b> | <b>✓</b> |
| Under load braking wheels                            | <b>✓</b>             | <b>✓</b> | <b>✓</b> | <b>✓</b> |
| Glides                                               | <b>✓</b>             | <b>✓</b> | <b>✓</b> | <b>✓</b> |
| Antistatic wheels                                    | <b>✓</b>             | <b>✓</b> | <b>✓</b> | <b>✓</b> |
| Soft wheels for hard floors                          | <b>✓</b>             | <b>✓</b> | <b>✓</b> | <b>✓</b> |
| Hard wheels                                          | <b>✓</b>             | <b>✓</b> | <b>✓</b> | ✓        |
| ☑ Not included   ☑ Standard features   ☑ Alternative | e   <b>▼</b> Accesso | ries     |          |          |