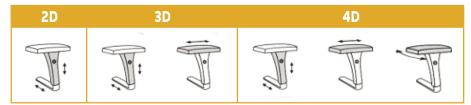

### Type of armrests

**2D** armrests are available in presence of a fixed seating angle and also with an adjustable seating angle. **3D**, **4D** and **foldable armrests** are available only in presence of an adjustable seating angle.