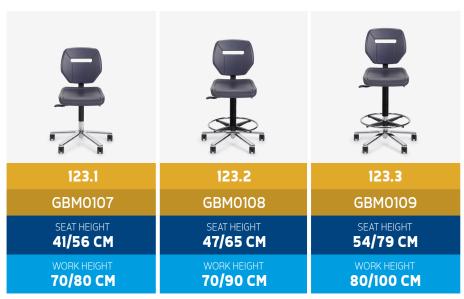

#### Available models

## Standard configuration, alternative, accessories • •

|                                                      | 123.1                | 123.2    | 123.3    | 123.4    |
|------------------------------------------------------|----------------------|----------|----------|----------|
|                                                      | GBM0107              | GBM0108  | GBM0109  | GBM0110  |
| Polyurethane seat                                    | <b>✓</b>             | <b>✓</b> | <b>✓</b> | <b>✓</b> |
| Fixed sitting angle                                  | <b>✓</b>             | <b>✓</b> | <b>✓</b> | <b>✓</b> |
| Footrest ring                                        | <b>✓</b>             | <b>✓</b> | <b>✓</b> | <b>✓</b> |
| Adjustable seat angle                                | <b>✓</b>             | <b>✓</b> | <b>✓</b> | <b>✓</b> |
| Backrest                                             | <b>✓</b>             | <b>✓</b> | <b>✓</b> | <b>✓</b> |
| Synchronized adjustment                              | <b>✓</b>             | <b>✓</b> | <b>✓</b> | <b>✓</b> |
| Seat slider                                          | <b>✓</b>             | <b>✓</b> | <b>✓</b> | <b>✓</b> |
| Inflatable lumbar support                            | <b>✓</b>             | <b>✓</b> | <b>✓</b> | <b>✓</b> |
| Armrest 2D, 3D, 4D and foldable                      | <b>✓</b>             | <b>✓</b> | <b>✓</b> | <b>✓</b> |
| Wheels                                               |                      |          |          |          |
| Braking wheels                                       | <b>✓</b>             | <b>✓</b> | <b>✓</b> | <b>✓</b> |
| Under load braking wheels                            | <b>✓</b>             | <b>✓</b> | <b>✓</b> | <b>✓</b> |
| Glides                                               | <b>✓</b>             | <b>✓</b> | <b>✓</b> | <b>✓</b> |
| Antistatic wheels                                    | <b>✓</b>             | <b>✓</b> | <b>✓</b> | <b>✓</b> |
| Soft wheels for hard floors                          | <b>✓</b>             | <b>✓</b> | <b>✓</b> | <b>✓</b> |
| Hard wheels                                          | <b>✓</b>             | <b>✓</b> | <b>✓</b> | ✓        |
| ☑ Not included   ☑ Standard features   ☑ Alternative | e   <b>▼</b> Accesso | ries     |          |          |