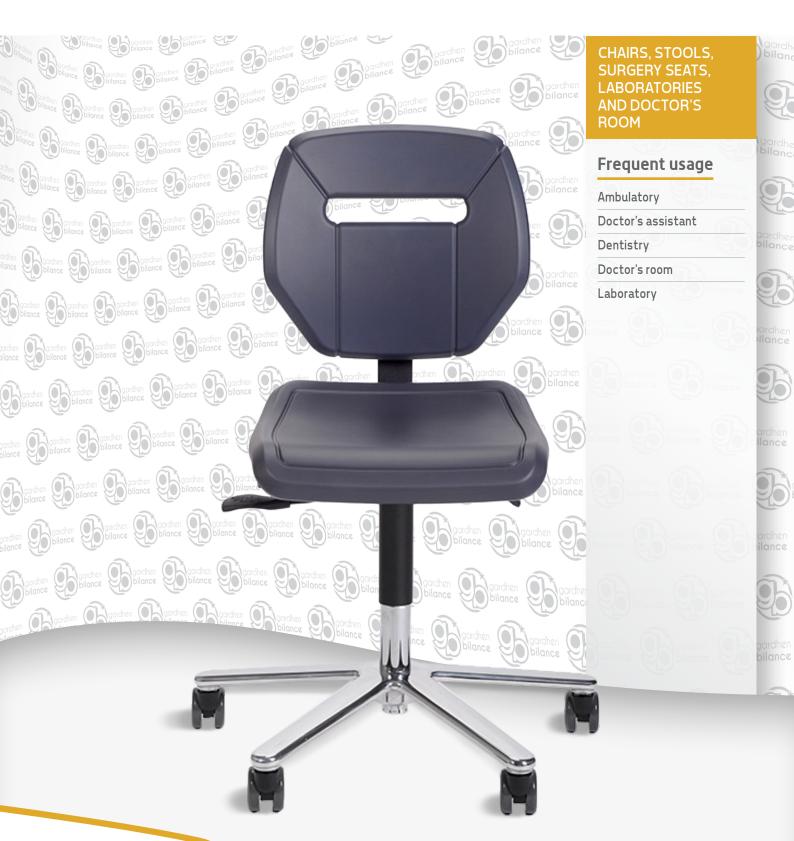

#### **Benefits**

Laboris is a high quality work chair. The modern and comfortable design ensures excellent support for optimal posture.

The polished aluminum base with wide wheels makes any movement easy. Adjustable armrests and seat slider can be added as an accessory. Laboris complies with DIN 68877, is easy to clean and sanitize and is resistant to various chemical agents.