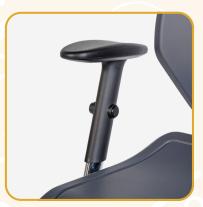

## Sturdy, lightweight and comfortable

oilance

FOOTRING |

BACKREST =

ARMRESTS 3D

GLIDES =

### Type of armrests

**2D** armrests are available in presence of a fixed seating angle and also with an adjustable seating angle. **3D**, **4D** and **foldable armrests** are available only in presence of an adjustable seating angle.