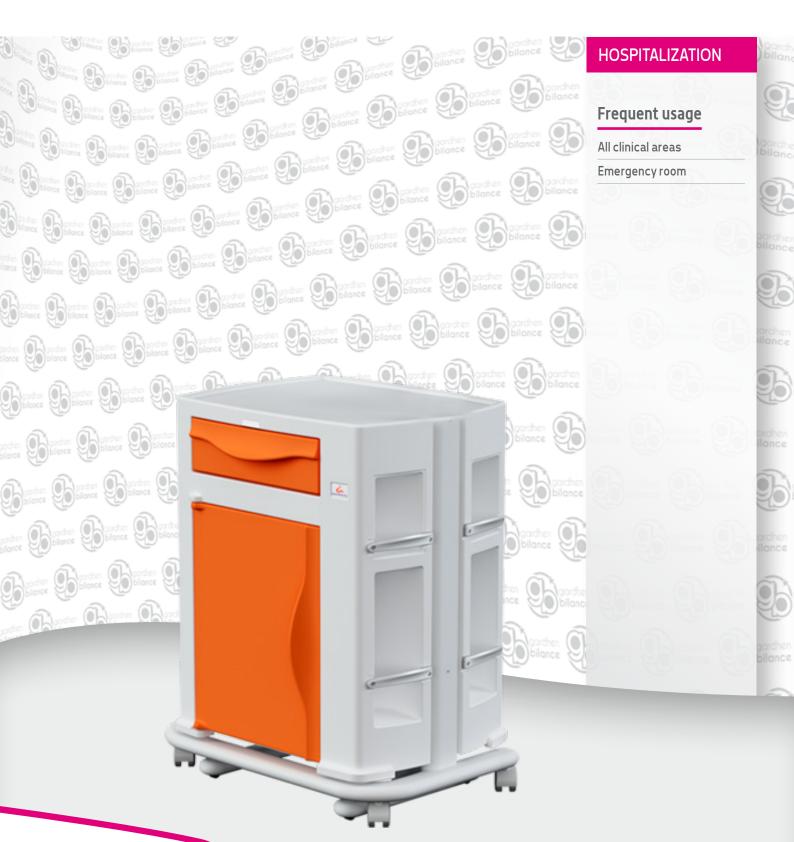

#### **Benefits**

Two-faced bedside table on swivel wheels with frame, drawer and doors molded in plastic material. Shell made of molded plastic material (polyethylene).

Rounded lines, without sharp corners which allow effective sanitization and avoid points of accumulation of dirt. The upper surface has a large support with raised edges.

#### Standard features

On one side:

Tissues case in plastic.

On the other side:

- No.2 cup holder;
- No.2 bottle holder with the bottom tilted outward to grab the bottle easily;
- Single-bloc drawer made of molded polyethylene plastic material with rounded lines, without sharp corners. It has integrated anti-trauma handles; sliding and removable, equipped with a stop to prevent accidental extraction; removable and internally divided into two compartments with connected edges to facilitate cleaning operations;
- Internal compartment with removable plastic top and a removable grid on the bottom to ensure ventilation.
- Single-bloc doors made of molded polyethylene plastic material, without sharp edges, with integrated anti-trauma handle; fixed to the body by two aluminum hinges and equipped with 180° opening;
- Rounded edges work as bumpers;
- Base frame in painted die-cast aluminum with rounded edges, anti-rollover;
- No.4 swivable and twin wheels wit protective covers.

Drawers' dimensions:

Little drawer: 360x100xH85 mm - big drawer: 360x180xH85 mm.

Internal compartment: 325x380xh440 mm