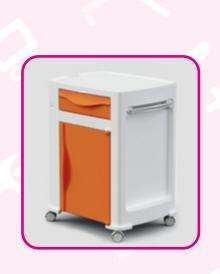

#### **Benefits**

Two-faced bedside table on swivel wheels with frame, drawer and doors molded in plastic material. Shell made of molded plastic material (polyethylene).

Rounded lines, without sharp corners which allow effective sanitization and avoid points of accumulation of dirt. The upper surface has a large support with raised edges.

#### Standard features

On one side:

Tissues case in plastic.

On the other side:

- No.2 cup holder;
- No.2 bottle holder with the bottom tilted outward to grab the bottle easily;
- Single-bloc drawer made of molded polyethylene plastic material with rounded lines, without sharp corners. It has integrated anti-trauma handles; sliding and removable, equipped with a stop to prevent accidental extraction; removable and internally divided into two compartments with connected edges to facilitate cleaning operations;
- Internal compartment with removable plastic top and a removable grid on the bottom to ensure ventilation.
- Single-bloc doors made of molded polyethylene plastic material, without sharp edges, with integrated anti-trauma handle; fixed to the body by two aluminum hinges and equipped with 180° opening;
- Rounded edges work as bumpers;
- Base frame in painted die-cast aluminum with rounded edges, anti-rollover;
- No.4 swivable and twin wheels wit protective covers.

Drawers' dimensions:

Little drawer: 360x100xH85 mm - big drawer: 360x180xH85 mm.

Internal compartment: 325x380xh440 mm