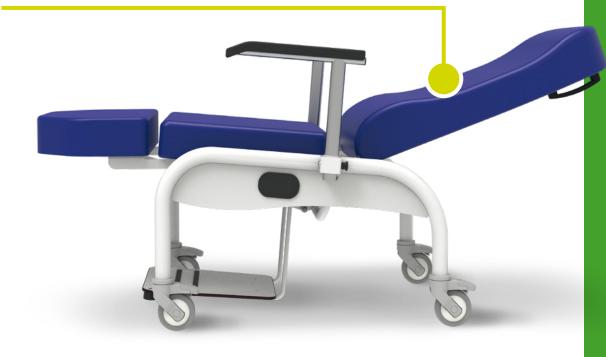

# Akka Multifunctional chair



**SEATING** 

Fequent usage M M Red

Patient transport Relax Multifunctional Reduced footprint







# Standard equipment



### Movements

## Another example of movements











### Characteristics of the medical device

- 3 lying sections with indipendent cushions.
- Steel frame with antimicrobial and thermosetting powder coating.
- Pneumatic or automatic synchronized movement of the backrest and legrest section with bilateral lever control or with the panel control.
- Nr. 4 durable, moulded, stainless, swivel wheels D125 mm Two braking wheels on the rear side.
- Indipendent brake on every wheel.
- Armrests made in soft plastic seamless, completely removable and height adjustable through bilateral.
- Manual Retractable footrest, with nonslip surface, equipped with a stabilization system that is very useful during patient access and/or exit.
- Upholstery in flame retardant leatherette UNI 9175/87 e 9175FA-1/94 class 1IM Equipment code AC87/1.
- Ergonomic