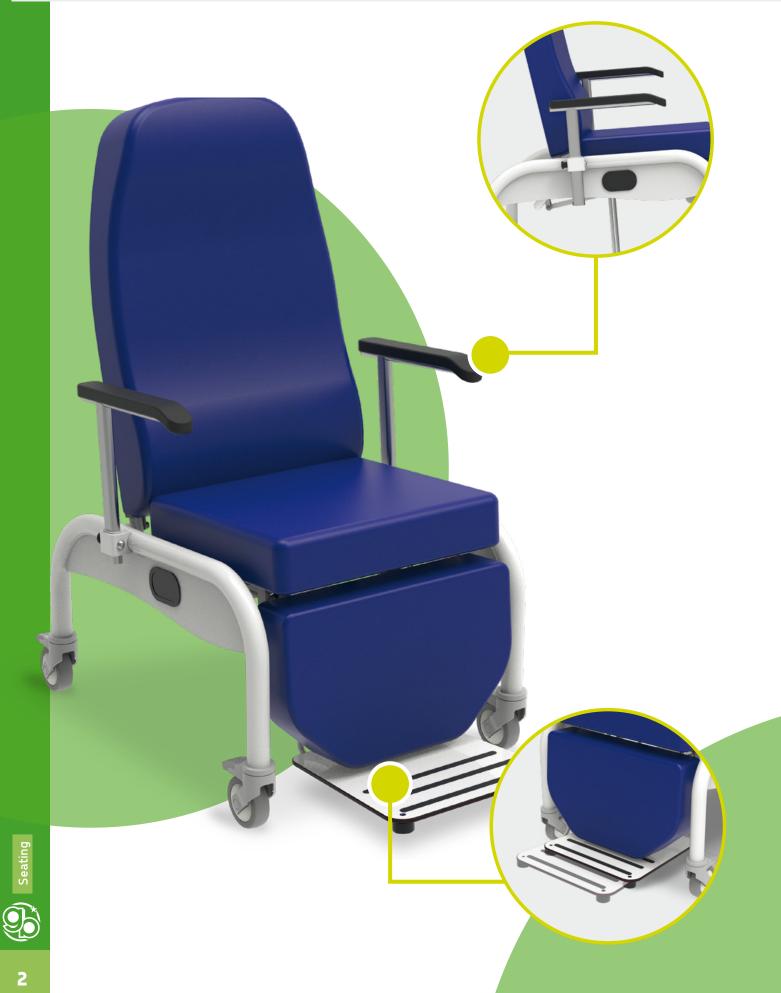

# Standard equipment

### Characteristics of the medical device

- 3 lying sections with indipendent cushions.
- Steel frame with antimicrobial and thermosetting powder coating.
- Pneumatic or automatic synchronized movement of the backrest and legrest section with bilateral lever control or with the panel control.
- Nr. 4 durable, moulded, stainless, swivel wheels D125 mm Two braking wheels on the rear side.
- Indipendent brake on every wheel.
- Armrests made in soft plastic seamless, completely removable and height adjustable through bilateral.
- Manual Retractable footrest, with nonslip surface, equipped with a stabilization system that is very useful during patient access and/or exit.
- Upholstery in flame retardant leatherette UNI 9175/87 e 9175FA-1/94 class 1IM Equipment code AC87/1.
- Ergonomic handles.