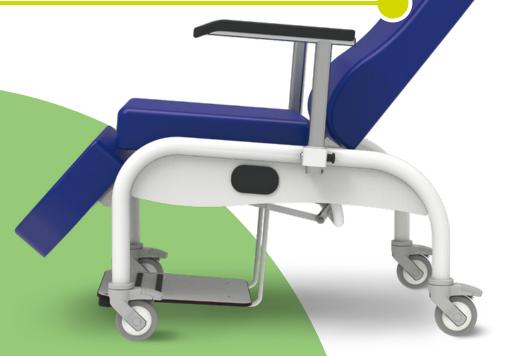

# Akka Multifunctional chair



**SEATING** 

Fequent usage M M Red

Patient transport Relax Multifunctional Reduced footprint







# Standard equipment



### Movements

## Another example of movements











### Characteristics of the medical device

- 3 lying sections with indipendent cushions.
- Steel frame with antimicrobial and thermosetting powder coating.
- Pneumatic or automatic synchronized movement of the backrest and legrest section with bilateral lever control or with the panel control.
- Nr. 4 durable, moulded, stainless, swivel wheels D125 mm Two braking wheels on the rear side.
- Indipendent brake on every wheel.
- Armrests made in soft plastic seamless, completely removable and height adjustable through bilateral.
- Manual Retractable footrest, with nonslip surface, equipped with a stabilization system that is very useful during patient access and/or exit.
- Upholstery in flame retardant leatherette UNI 9175/87 e 9175FA-1/94 class 1IM Equipment code AC87/1.
- Ergonomic han