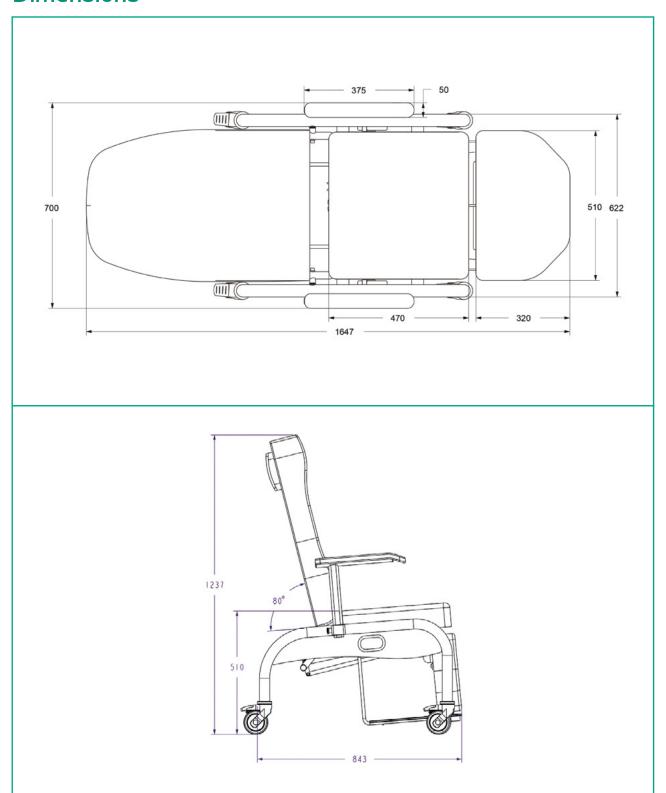

he color of the upholstery and frame?

Frame or click the QR codes and find out how to customize your device by browsing our color cards\*.

\*If no preference is expressed, the device will be supplied with the available color.

Coating Coating
Similpelle Silicon

Frame



### Do you want to implement the device?

Frame the QR code and discover all the optional components available by browsing the catalog.



### **Data sheet**

Code CND/EMDN V080202
GMDN Code 36985
No. progressive/R 2433969/R

Basic UDI-DI **805771740DITRGR**Product Code **GB0225.SP** version 1

GB0226.SP version 2 motorized

Intended Use Multifunctional chair
Manufacturer GARDHEN BILANCE SRL

Total weight 50 kg

Steels N.4 of 125 mm with independent brake

Maximum Scope 140 kg Safe Workload 175 kg



### **Dimensions**



#### www.gardhenbilance.it











Via G. Luraghi c/o Consorzio II Sole - lotto S -80038 Pomigliano d'Arco (NA) - Italy Tel. +39.081.8692160 pbx - Fax +39.081.8692460 E-mail: info@gardhenbilance.it PEC: gardhenbilance@pec.it