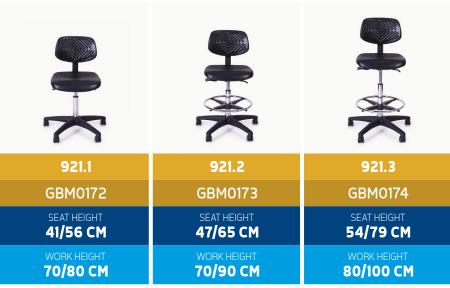

#### Available models - Workchairs

#### **Standard accessories** - Workchairs

- Fixed seat angle
- Height adjustable backrest
- PA base
- Soft castors for hard floors

#### **Accessories** - Workchairs

- Adjustable seta angle
- Glides
- Lockable castors
- Soft, brake-loaded castors
- Anti-static Castors
- Seat slide
- 3D armrests
- 4D armrests