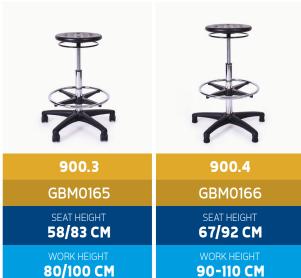

#### Available models - Stools

# **Standard accessories** - Stools

- PA base
- Soft castors for hard floors

### **Accessories** - Stoolls

- Glides
- Lockable castors
- Soft, brake-loaded castors
- Anti-static Castors

Pictures contained in this brochure is for illustrative purpose only. The manufacturer reserves the right to modify the projects without notice. For accessories identification please refer to the accessory catalogue or commercial offer. When data are different please refer to commercial offer.