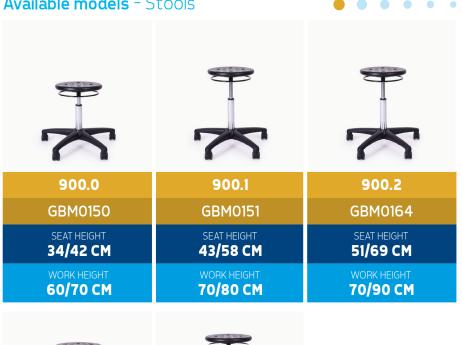

# Available models - Stools

# **Standard accessories** - Stools

- Soft castors for hard floors

# **Accessories** - Stoolls

- Glides
- Lockable castors
- Soft, brake-loaded castors
- Anti-static Castors

SEAT

SADDLE SEAT