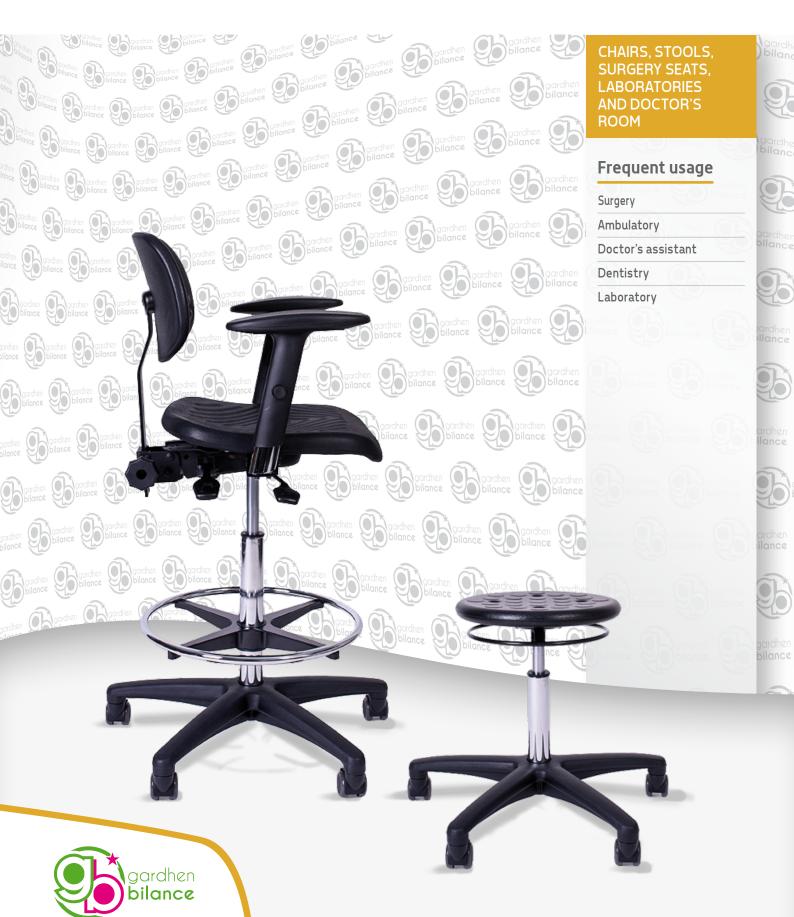

#### **Benefits**

The Actavis line, cost-effective stools and workchairs without compromising on durability or quality.

#### Available models - Workchairs

#### **Standard accessories** - Workchairs

- Fixed seat angle
- Height adjustable backrest
- PA base
- Soft castors for hard floors

#### **Accessories** - Workchairs

- Adjustable seta angle
- Glides
- Lockable castors
- Soft, brake-loaded castors
- Anti-static Castors
- Seat slide
- 3D armrests
- 4D armrests