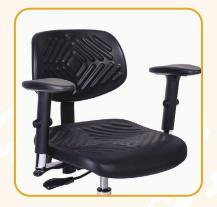

#### Available models - Workchairs

#### **Standard accessories** - Workchairs

- Fixed seat angle
- Height adjustable backrest
- PA base
- Soft castors for hard floors

#### **Accessories** - Workchairs

- Adjustable seta angle
- Glides
- Lockable castors
- Soft, brake-loaded castors
- Anti-static Castors
- Seat slide
- 3D armrests
- 4D armrests