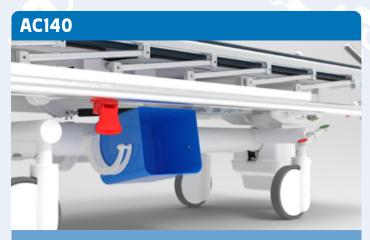

#### 7M009051

Easy Drive system (5th motorized wheel)

Additional pedal brake head area for Cloud stretcher