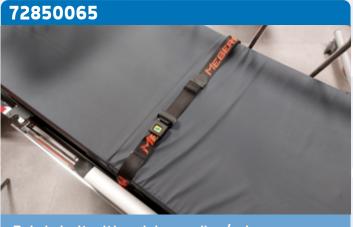

## **COMPATIBILI PER**

Cloud Barella Ospedaliera

Pair of drain bars/steel accessories

Fabric belt with quick coupling/release system

Steel roll holder for the stretcher