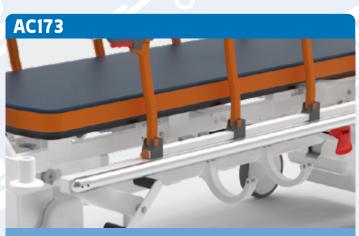

ording to user's needs.



Pedal controls for activation of the Trendelenburg and reverse Trendelenburg, the pedal control can be located on the floor and can be moved or positioned according to user's needs.



Drawer for towels and clothes.

## AC141



Pedal controls fitted on the frame for the adjustament of the backrest.



Pedal controls fitted on the frame for activation of the Trendelenburg and reverse Trendelenburg

## AC141/2



Pedal controls fitted on the frame for activation of the Trendelenburg and reverse Trendelenburg.



Pair of foldaway sides under the floor





Fully radiolucent top with front-rear insertion and longitudinal sliding of the plate

## ACB126



Monitor table.





Patient strap set to immobilize the patient

## AC17P/A



2 Batteries 4,5 ah with charger



Reduced shelf for Iside stretcher

## **COMPATIBILI PER**

Cloud Barella Ospedaliera





Pair of drain bars/steel accessories



Fabric belt with quick coupling/release system



Steel roll holder for the stretcher

#### 72850102



Folding monitor shelf with fixing straps

#### 72850147



Folding monitor shelf with mounting straps with clinical portfolio



Cassette rails with cassette holder RX - backrest only

#### 7M009051

Easy Drive system (5th motorized wheel)



Additional pedal brake head area for Cloud stretcher

## 72850146



Pair of foldable handles in Steel