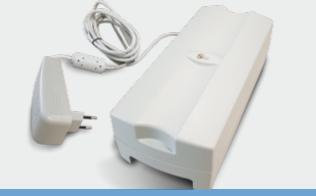

and can be moved or positioned according to user's needs.



Pedal controls for activation of the Trendelenburg and reverse Trendelenburg, the pedal control can be located on the floor and can be moved or positioned according to user's needs.



Drawer for towels and clothes.

## AC141



Pedal controls fitted on the frame for the adjustament of the backrest.



Pedal controls fitted on the frame for activation of the Trendelenburg and reverse Trendelenburg

## AC141/2



Pedal controls fitted on the frame for activation of the Trendelenburg and reverse Trendelenburg.



Pair of foldaway sides under the floor





Fully radiolucent top with front-rear insertion and longitudinal sliding of the plate

## ACB126



Monitor table.





Patient strap set to immobilize the patient

## AC17P/A



2 Batteries 4,5 ah with charger



Reduced shelf for Iside stretcher

## **COMPATIBILI PER**

Cloud Barella Ospedaliera





Pair of drain bars/steel accessories



Fabric belt with quick coupling/release system



Steel roll holder for the stretcher

#### 72850102



Folding monitor shelf with fixing straps

#### 72850147



Folding monitor shelf with mounting straps with clinical portfolio



Cassette rails with cassette holder RX - backrest only

#### 7M009051

Easy Drive system (5th motorized wheel)



Additional pedal brake head area for Cloud stretcher

## 72850146



Pair of foldable handles in Steel