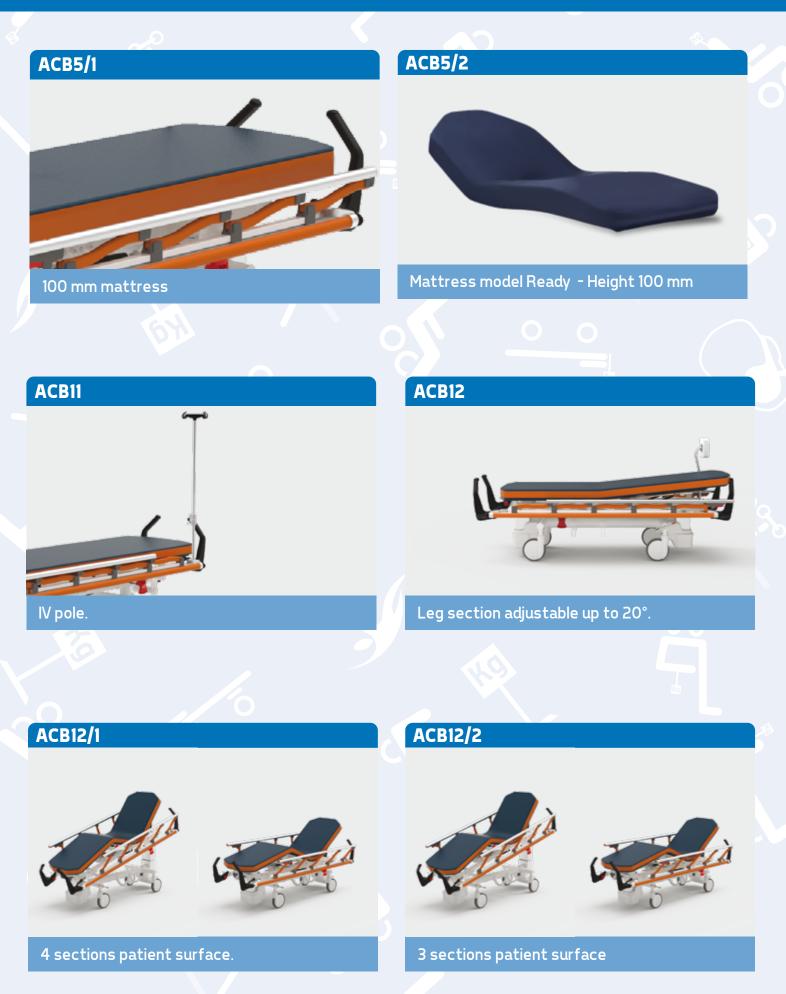

## ACB126

Monitor table.

Patient strap set to immobilize the patient

## AC17P/A

2 Batteries 4,5 ah with charger

Reduced shelf for Iside stretcher