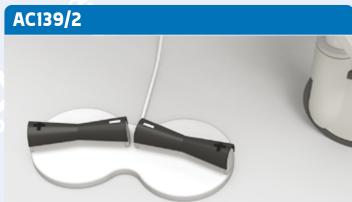

## AC139/1

Pedal controls for the adjustament of the backrest, the pedal control can be located on the floor and can be moved or positioned according to user's needs.

Pedal controls for activation of the Trendelenburg and reverse Trendelenburg, the pedal control can be located on the floor and can be moved or positioned according to user's needs.