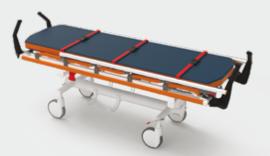

## AC141/2

Pedal controls fitted on the frame for activation of the Trendelenburg and reverse Trendelenburg.

Pair of foldaway sides under the floor

Fully radiolucent top with front-rear insertion and longitudinal sliding of the plate