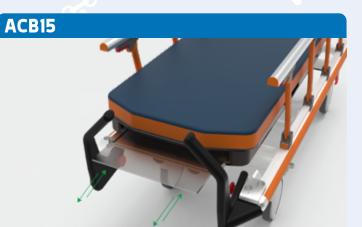

he floor and can be moved or positioned according to user's needs.

## AC139/1



Pedal controls for the adjustament of the backrest, the pedal control can be located on the floor and can be moved or positioned according to user's needs.



Pedal controls for activation of the Trendelenburg and reverse Trendelenburg, the pedal control can be located on the floor and can be moved or positioned according to user's needs.



Drawer for towels and clothes.

## AC141



Pedal controls fitted on the frame for the adjustament of the backrest.



Pedal controls fitted on the frame for activation of the Trendelenburg and reverse Trendelenburg

## AC141/2



Pedal controls fitted on the frame for activation of the Trendelenburg and reverse Trendelenburg.



Pair of foldaway sides under the floor





Fully radiolucent top with front-rear insertion and longitudinal sliding of the plate

## ACB126



Monitor table.





Patient strap set to immobilize the patient

## AC17P/A



2 Batteries 4,5 ah with charger



Reduced shelf for Iside stretcher

## **COMPATIBILI PER**

Cloud Barella Ospedaliera





Pair of drain bars/steel accessories



Fabric belt with quick coupling/release system



Steel roll holder for the stretcher

#### 72850102



Folding monitor shelf with fixing straps

#### 72850147



Folding monitor shelf with mounting straps with clinical portfolio



Cassette rails with cassette holder RX - backrest only

#### 7M009051

Easy Drive system (5th motorized wheel)



Additional pedal brake head area for Cloud stretcher

## 72850146



Pair of foldable handles in Steel