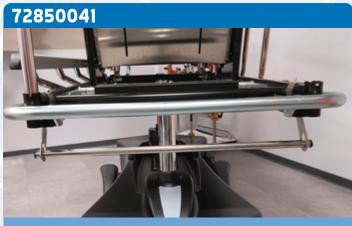

## **COMPATIBILI PER**

Cloud Barella Ospedaliera

Pair of drain bars/steel accessories

Fabric belt with quick coupling/release system

Steel roll holder for the stretcher