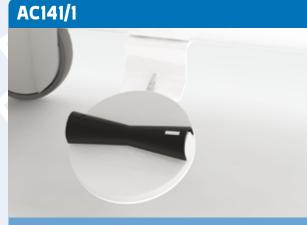

## AC141

Pedal controls fitted on the frame for the adjustament of the backrest.

Pedal controls fitted on the frame for activation of the Trendelenburg and reverse Trendelenburg