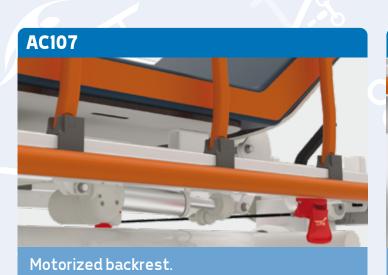

#### ACB129

Fifth swivable auto-levelling wheel

Pedal controls for the adjustament of the height, the pedal control can be located on the floor and can be moved or positioned according to user's needs.