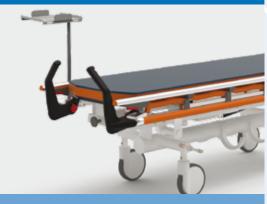

the adjustament of the backrest, the pedal control can be located on the floor and can be moved or positioned according to user's needs.



Pedal controls for activation of the Trendelenburg and reverse Trendelenburg, the pedal control can be located on the floor and can be moved or positioned according to user's needs.



Drawer for towels and clothes.

## AC141



Pedal controls fitted on the frame for the adjustament of the backrest.



Pedal controls fitted on the frame for activation of the Trendelenburg and reverse Trendelenburg

## AC141/2



Pedal controls fitted on the frame for activation of the Trendelenburg and reverse Trendelenburg.



Pair of foldaway sides under the floor





Fully radiolucent top with front-rear insertion and longitudinal sliding of the plate

## ACB126



Monitor table.





Patient strap set to immobilize the patient

## AC17P/A



2 Batteries 4,5 ah with charger



Reduced shelf for Iside stretcher

## **COMPATIBILI PER**

Cloud Barella Ospedaliera





Pair of drain bars/steel accessories



Fabric belt with quick coupling/release system



Steel roll holder for the stretcher

#### 72850102



Folding monitor shelf with fixing straps

#### 72850147



Folding monitor shelf with mounting straps with clinical portfolio



Cassette rails with cassette holder RX - backrest only

#### 7M009051

Easy Drive system (5th motorized wheel)



Additional pedal brake head area for Cloud stretcher

## 72850146



Pair of foldable handles in Steel