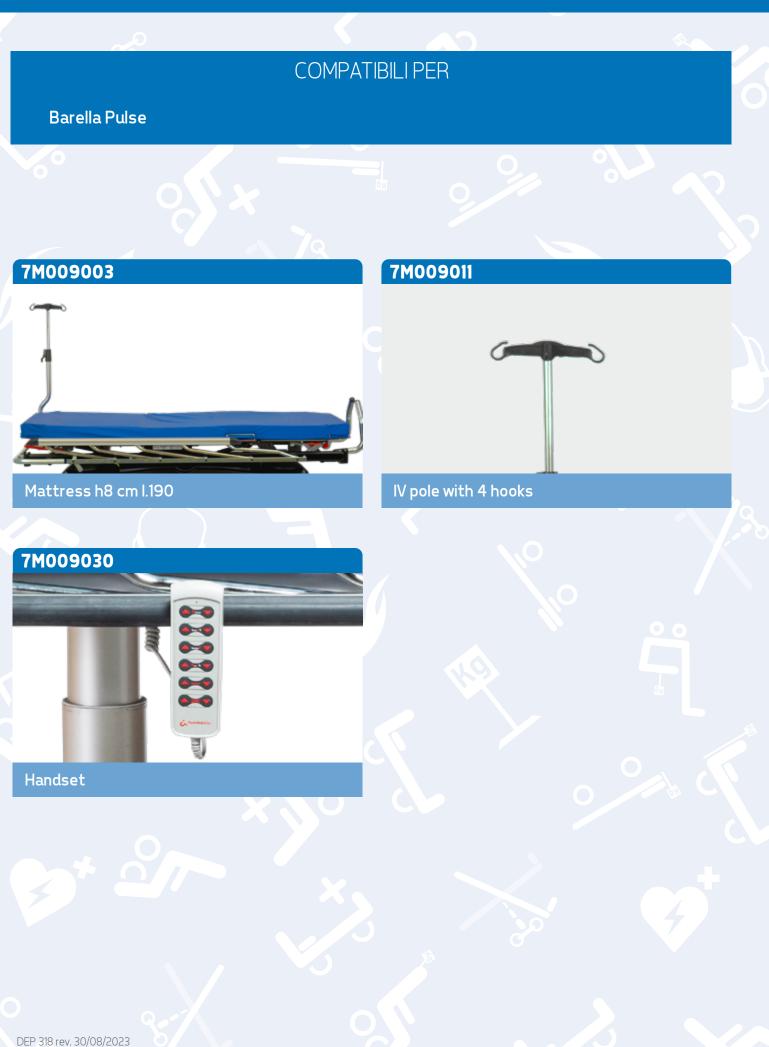

Fully radiolucent top with front-rear insertion and longitudinal sliding of the plate

## ACB126



Monitor table.





Patient strap set to immobilize the patient

## AC17P/A



2 Batteries 4,5 ah with charger



Reduced shelf for Iside stretcher

## **COMPATIBILI PER**

Cloud Barella Ospedaliera





Pair of drain bars/steel accessories



Fabric belt with quick coupling/release system



Steel roll holder for the stretcher

#### 72850102



Folding monitor shelf with fixing straps

#### 72850147



Folding monitor shelf with mounting straps with clinical portfolio



Cassette rails with cassette holder RX - backrest only

#### 7M009051

Easy Drive system (5th motorized wheel)



Additional pedal brake head area for Cloud stretcher

## 72850146



Pair of foldable handles in Steel