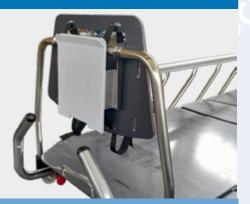

#### 72850102

Folding monitor shelf with fixing straps

#### 72850147

Folding monitor shelf with mounting straps with clinical portfolio

Cassette rails with cassette holder RX - backrest only