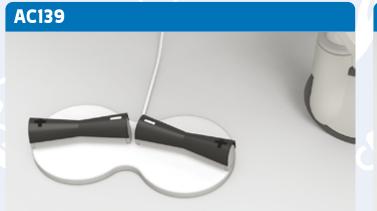

## AC139/1

Pedal controls for the adjustament of the backrest, the pedal control can be located on the floor and can be moved or positioned according to user's needs.

Pedal controls for activation of the Trendelenburg and reverse Trendelenburg, the pedal control can be located on the floor and can be moved or positioned according to user's needs.