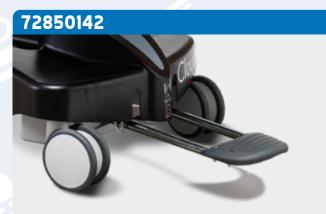

#### 7M009051

Easy Drive system (5th motorized wheel)

Additional pedal brake head area for Cloud stretcher