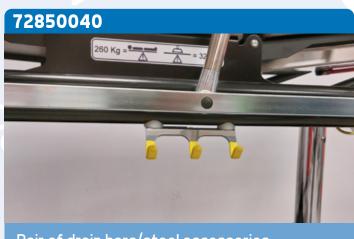

## **COMPATIBILI PER**

Cloud Barella Ospedaliera

Pair of drain bars/steel accessories

Fabric belt with quick coupling/release system

Steel roll holder for the stretcher