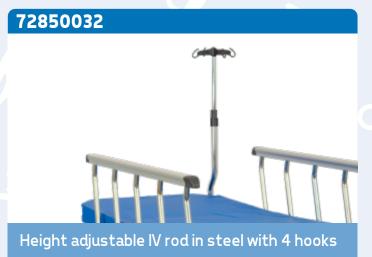

## **COMPATIBILI PER**

Cloud Barella Ospedaliera

Pair of drain bars/steel accessories

Fabric belt with quick coupling/release system

Steel roll holder for the stretcher