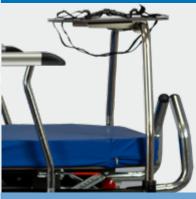

clothes.

## AC141



Pedal controls fitted on the frame for the adjustament of the backrest.



Pedal controls fitted on the frame for activation of the Trendelenburg and reverse Trendelenburg

## AC141/2



Pedal controls fitted on the frame for activation of the Trendelenburg and reverse Trendelenburg.



Pair of foldaway sides under the floor





Fully radiolucent top with front-rear insertion and longitudinal sliding of the plate

## ACB126



Monitor table.





Patient strap set to immobilize the patient

## AC17P/A



2 Batteries 4,5 ah with charger



Reduced shelf for Iside stretcher

## **COMPATIBILI PER**

Cloud Barella Ospedaliera





Pair of drain bars/steel accessories



Fabric belt with quick coupling/release system



Steel roll holder for the stretcher

#### 72850102



Folding monitor shelf with fixing straps

#### 72850147



Folding monitor shelf with mounting straps with clinical portfolio



Cassette rails with cassette holder RX - backrest only

#### 7M009051

Easy Drive system (5th motorized wheel)



Additional pedal brake head area for Cloud stretcher

## 72850146



Pair of foldable handles in Steel