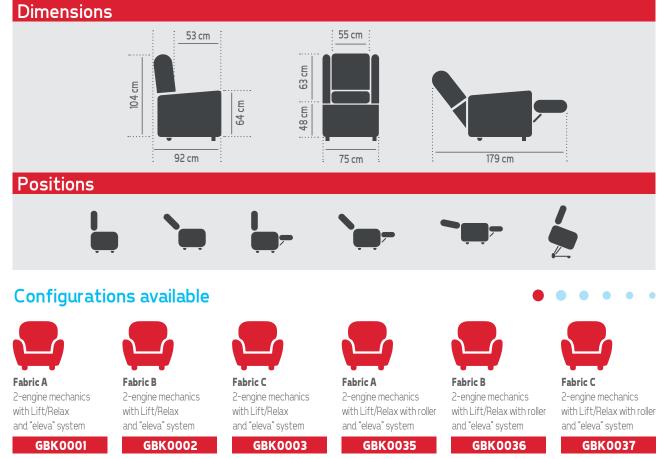

## Standard features

- Iron and wood structure;
- Padding in non-deformable polyure than foam with differentiated density;
- 2-engine mechanics with Lift/Relax/Bed functions;
- Quality fabric with high wear resistance;
- Eleva function: the chair will lift up to 15cm parallel to the floor;
- Weight capacity 130 kg.