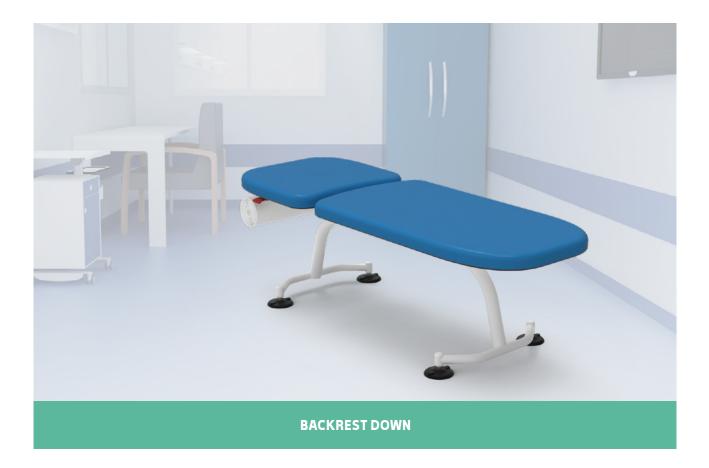

Thanks to the two sections, it is possible to adjust the patient's position in order to ensure greater comfort during the examination or other medical procedures.

### **Movements**