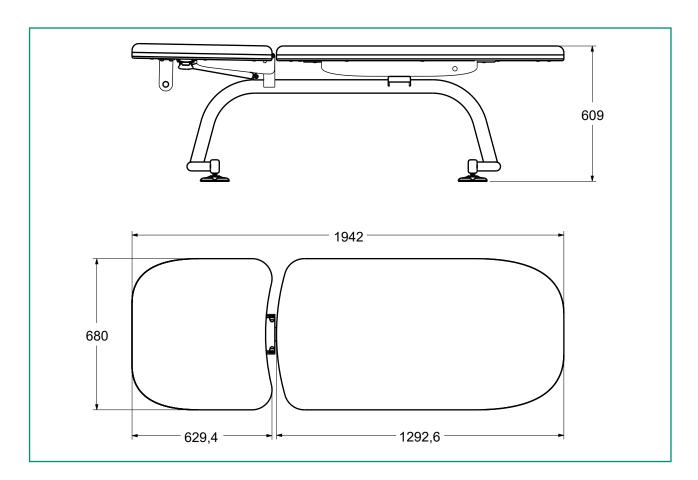

Thanks to the two sections, it is possible to adjust the patient's position in order to ensure greater comfort during the examination or other medical procedures.

### Standard features

- Lying surface divided in 2 sections with servo-assisted backrest's adjustment.
- Adjustable backrest with gas actuator.
- Anti-tilt, non-deformable, reinforced frame made of steel painted with thermosetting epoxy powders enriched with antibacterial.
- Backrest quick release function. It allows to easily perform the CPR manoeuvre Equipment code AC8L.
- Leatherette upholstery class 1lM; antimycotic, antibacterial, stain resistant. It can be sanitized with the most common type of detergents. The colour is customizable upon request Equipment code AC87/1.
- Mattress in high density expanded foam.
- Fixed height base.
- Glides.
- Paper-roll holder located behind the backrest Equipment code AC11.