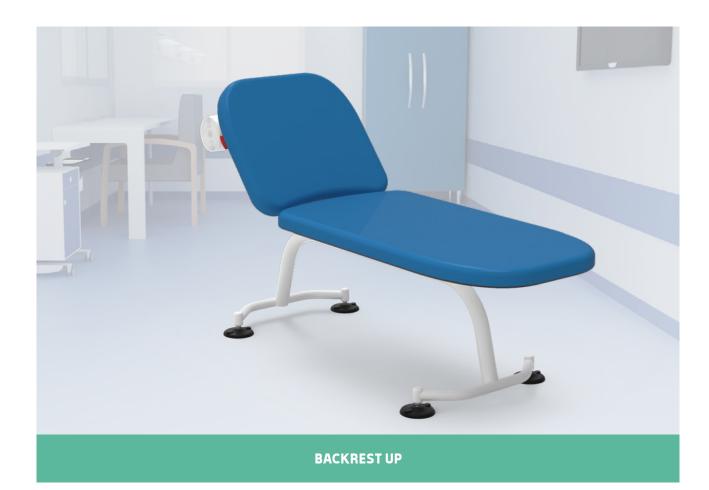

Thanks to the two sections, it is possible to adjust the patient's position in order to ensure greater comfort during the examination or other medical procedures.

### ADJUSTABLE BACKREST

Adjustable backrest section to optimize the patient's posture.

### **Movements**