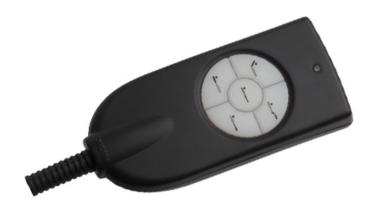

## **SMARTLINE**

Page 1/3 - stand of 02/2020

Wired small, high-capacity handset.

• Colour: black

• Keys: max. 5

• function LED

• Equipment options: background illumination possible in various colours