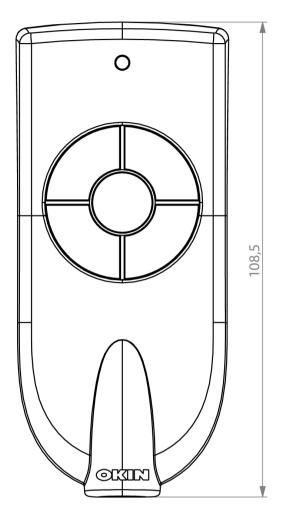

## **SMARTLINE**

Page 1/3 - stand of 02/2020

Wired small, high-capacity handset.

• Colour: black

• Keys: max. 5

• function LED

• Equipment options: background illumination possible in various colours

#### Performance data

| Control unit    | relay-free control, relay control               |  |
|-----------------|-------------------------------------------------|--|
| Components      |                                                 |  |
| Housing colour  | black                                           |  |
| Further data    |                                                 |  |
| Protection type | IP20                                            |  |
| Keys            | max. 5                                          |  |
| Function LED    | yes                                             |  |
|                 | suitable for max. 2 drives incl. reset function |  |