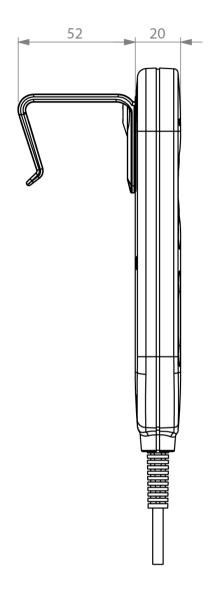

## SOFTLINE

Page 1/3 - stand of 02/2020

Handset with user-friendly non-slip keys.

• Colour: black, light grey

• Keys: max. 12

• Suitable for max. 2 drives incl. reset function, function LED