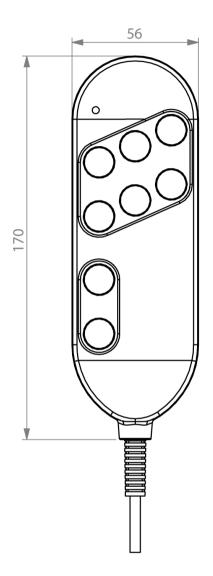

## SOFTLINE

Page 1/3 - stand of 02/2020

Handset with user-friendly non-slip keys.

• Colour: black, light grey

• Keys: max. 12

• Suitable for max. 2 drives incl. reset function, function LED

## Performance data

| Control unit        | relay control                                   |
|---------------------|-------------------------------------------------|
| Components          |                                                 |
| Housing colour      | black, light greyblack, light grey              |
| Further data        |                                                 |
| Protection type     | IP20                                            |
| Relative humidity   | 30% - 75%                                       |
| Ambient temperature | +10°C - +40°C                                   |
| Keys                | max. 12                                         |
| Function LED        | yes                                             |
|                     | suitable for max. 2 drives incl. reset function |