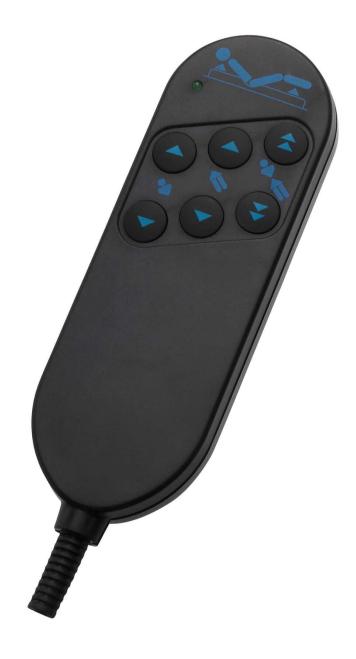

## SOFTLINE

Page 1/3 - stand of 02/2020

Handset with user-friendly non-slip keys.

• Colour: black, light grey

• Keys: max. 12

• Suitable for max. 2 drives incl. reset function, function LED