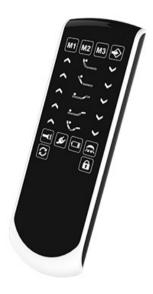

# **RF TOUCH**

Page 1/3 - stand of 02/2020

RF Touch: a wide range of functions with up to 32 keys

### Customer benefits

- Shapely design
- Can be combined with all Okin systems
- Housing has no screws
- Display for battery status
- Optical feedback display for enabled keys

### Performance data

| Controller               | 2.4 GHz radio bi-directional controller                                                              |
|--------------------------|------------------------------------------------------------------------------------------------------|
| Number of keys           | max. 32                                                                                              |
| Function LED             | Yes, in the battery compartment                                                                      |
| Integrated flashlight    | Yes                                                                                                  |
| Backlight / colour       | White                                                                                                |
| Power supply             | Three 1.5V batteries (AAA)                                                                           |
| Housing colour           | Lower housing section: black (soft-touch surface) Upper housing section: white (optionally in black) |
| Additional data          |                                                                                                      |
| Protection degree        | IP20                                                                                                 |
| Relative air humidity    | 30 to 75 %                                                                                           |
| Ambient temperature      | +10 to +40 °C                                                                                        |
| Custom configuration     | Customized glass surface                                                                             |
| Certificates / Approvals | RED and FCC/IC                                                                                       |