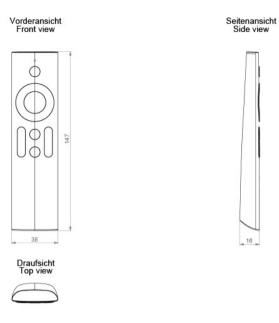

| Two 1.5V batteries (AAA)                  |
| Housing colour              | Housing colour (top/bottom) white / white |
| Additional characteristics  |                                           |
| Protection degree           | IP20                                      |
| Relative humidity           | 30 - 75 %                                 |
| Ambient temperature         | +10 - +40 °C                              |
| Connection options          |                                           |
| Custom configuration        | Soft-touch on request                     |
| Certificates / Approvals    | RED, FCC/IC                               |
|                             |                                           |

# **RF STYLE**



Page 3/3 - stand of 02/2020

DE CTVI E