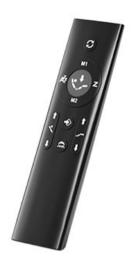

### User-friendly high-quality handset

#### Customer benefits

- Shapely design
- Can be combined with all Okin systems
- No-screw design
- Integrated battery compartment

#### **Performance characteristics**

| Control unit                | 2.4 GHz radio bidirectional controller    |
|-----------------------------|-------------------------------------------|
| Number of keys              | 12                                        |
| Function LED                | Yes                                       |
| Integrated flashlight/torch | No                                        |
| Backlight / colour          | Blue                                      |
| Power supply                | Two 1.5V batteries (AAA)                  |
| Housing colour              | Housing colour (top/bottom) white / white |
| Additional characteristics  |                                           |
| Protection degree           | IP20                                      |
| Relative humidity           | 30 - 75 %                                 |
| Ambient temperature         | +10 - +40 °C                              |
| Connection options          |                                           |
| Custom configuration        | Soft-touch on request                     |
| Certificates / Approvals    | RED, FCC/IC                               |
|                             |                                           |