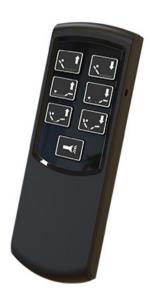

# **RF LITELINE**

Page 1/3 - stand of 02/2020

RF Liteline: Reliability with an attractive design

### Customer benefits

- Shapely design
- Can be combined with all Okin systems

### Performance data

| Controller                  | 2.4 GHz radio bi-directional controller                            |
|-----------------------------|--------------------------------------------------------------------|
| Number of keys              | 7                                                                  |
| Function LED                | No                                                                 |
| Integrated torch flashlight | Yes                                                                |
| Backlight / colour          | Blue                                                               |
| Power supply                | Three 1.5V batteries (AAA)                                         |
| Housing colour              | Housing colour (top/bottom) black/black, silver/black, white/white |
| Additional data             |                                                                    |
| Protection degree           | IP20                                                               |
| Relative air humidity       | 30 to 75 %                                                         |
| Ambient temperature         | +10 to +40 °C                                                      |
| Custom configuration        | Soft-touch on request                                              |
| Certificates / Approvals    | RED                                                                |
|                             |                                                                    |