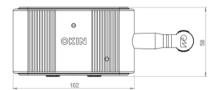

|
|--------------------------|----------------------------------------|
| Ambient temperature      | +10 to +40 °C                          |
| Relative air humidity    | 30 to 75 %                             |
| Protection degree        | IP20                                   |
| Additional data          |                                        |
| Housing colour           | Black/white                            |
| Power supply             | 29 V DC                                |
| Floor lighting under bed | Built-in                               |
| Bluetooth                | Built-in                               |
| Controller               | 2.4 GHz radio bidirectional controller |

# **RF ECO BT**



Page 3/3 - stand of 02/2020

#### RF ECO BT











Draufsicht Top view