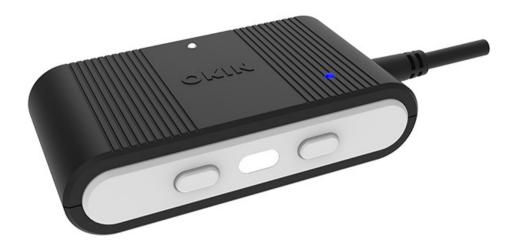

### RF ECO BT: RF and Bluetooth in one receiver

### Customer benefits

- Stylish housing without screw connections
- RF and Bluetooth in one receiver
- Optical feedback ensures user-friendly pairing process