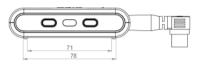

ate for Okimat4              |
|--------------------------|----------------------------------------|
| Ambient temperature      | +10 to +40 °C                          |
| Relative air humidity    | 30 to 75 %                             |
| Protection degree        | IP20                                   |
| Additional data          |                                        |
| Housing colour           | Black/white                            |
| Power supply             | 29 V DC                                |
| Floor lighting under bed | Built-in                               |
| Bluetooth                | Built-in                               |
| Controller               | 2.4 GHz radio bidirectional controller |

# **RF ECO BT**



Page 3/3 - stand of 02/2020

#### RF ECO BT











Draufsicht Top view