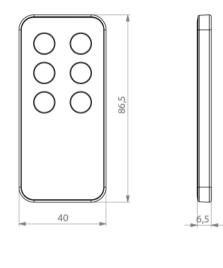

#### **Standard configurations**

#### Performance data

| Controller            | 2.4 GHz radio bidirectional controller                                                                      |  |
|-----------------------|-------------------------------------------------------------------------------------------------------------|--|
| Number of keys        | Max. 10                                                                                                     |  |
| Power supply          | One CR2025 battery (3V)                                                                                     |  |
| Housing colour        | Lower housing section: black (soft-touch surface)<br>Upper housing section: aluminium (optionally in black) |  |
| Options               | Built-in magnet                                                                                             |  |
| Additional data       |                                                                                                             |  |
| Protection degree     | IP20                                                                                                        |  |
| Relative air humidity | 30 to 75 %                                                                                                  |  |
| Ambient temperature   | +10 to +40 °C                                                                                               |  |