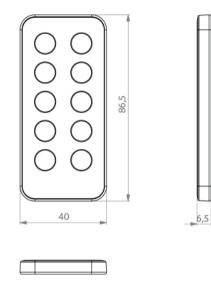

#### **Standard configurations**

#### Performance data

| Controller            | 2.4 GHz radio bidirectional controller                                                                      |  |
|-----------------------|-------------------------------------------------------------------------------------------------------------|--|
| Number of keys        | Max. 10                                                                                                     |  |
| Power supply          | One CR2025 battery (3V)                                                                                     |  |
| Housing colour        | Lower housing section: black (soft-touch surface)<br>Upper housing section: aluminium (optionally in black) |  |
| Options               | Built-in magnet                                                                                             |  |
| Additional data       |                                                                                                             |  |
| Protection degree     | IP20                                                                                                        |  |
| Relative air humidity | 30 to 75 %                                                                                                  |  |
| Ambient temperature   | +10 to +40 °C                                                                                               |  |