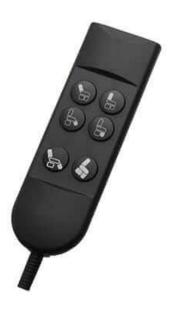

## Page 1/3 - stand of 02/2020

Tried and tested easy-to-use handset.

- Colour: black, light grey
- Keys: max. 6
- Suitable for max. 2 drives incl. reset function

Note: Responsibility for OKIN products when used for specific applications and for adherence to the appropriate guidelines, standards and laws is borne by the manufacturer of the complete system into which OKIN products are fitted. We accept no liability for the correctness.