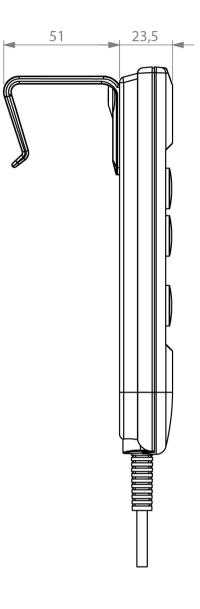

#### Performance data

| Control unit | relay-free control            |
|--------------|-------------------------------|
| Components   |                               |
| Colour       | additional colours on request |
| Further data |                               |
| Handset hook | yes                           |

## **PROLINE**

Page 3/3 - stand of 02/2020

Note: Responsibility for OKIN products when used for specific applications and for adherence to the appropriate guidelines, standards and laws is borne by the manufacturer of the complete system into which OKIN products are fitted. We accept no liability for the correctness.