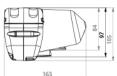

### General data

| General data                        |                                                                                                                                                                                                                       |
|-------------------------------------|-----------------------------------------------------------------------------------------------------------------------------------------------------------------------------------------------------------------------|
| Max. adjustment load per side       | 6500 N                                                                                                                                                                                                                |
| Max. torque                         | 468 Nm                                                                                                                                                                                                                |
| Adjustment speed at 6500 N          | 3.2 mm/sec                                                                                                                                                                                                            |
| Stroke length of back section       | 48 /54 / 69 / 74 / 87 mm                                                                                                                                                                                              |
| Stroke length of leg section        | 48 / 54 / 69 / 74 / 87 mm                                                                                                                                                                                             |
| Fitting dimension, length           | 708 mm                                                                                                                                                                                                                |
| Fitting dimension, height           | 105 mm                                                                                                                                                                                                                |
| Fitting dimension, centre distance  | 581 -+ 1 mm                                                                                                                                                                                                           |
| Fitting dimension, spindle diameter | 25 / 34 mm                                                                                                                                                                                                            |
| Duty cycle                          | 2/18 min                                                                                                                                                                                                              |
| Duty cycle                          | 10 %                                                                                                                                                                                                                  |
| Switching cycles, max./min          | 5/min                                                                                                                                                                                                                 |
| Protection degree                   | IP20                                                                                                                                                                                                                  |
| Protection class                    | II                                                                                                                                                                                                                    |
| Relative air humidity               | 20-95 %                                                                                                                                                                                                               |
| Ambient temperature                 | 0 to +40 °C                                                                                                                                                                                                           |
| Mains power connection              | 100-240 V/AC                                                                                                                                                                                                          |
| Safety                              | Electronic overload switch-off                                                                                                                                                                                        |
| Control                             | Direct / integrated RF/BT                                                                                                                                                                                             |
| Motor voltage                       | 24 V DC                                                                                                                                                                                                               |
| Motor                               | Maintenance-free                                                                                                                                                                                                      |
| Components                          |                                                                                                                                                                                                                       |
| Limit cut-off                       | Micro-switch                                                                                                                                                                                                          |
| Housing colour                      | Black RAL 9005                                                                                                                                                                                                        |
| Mounting options                    | Adapter plate                                                                                                                                                                                                         |
| Connection options                  |                                                                                                                                                                                                                       |
| Components                          | Cable handset - Pluggable radio remote control (2.4 GHz bidirectional) - Pluggable Bluetooth control unit for iOS and Android - Pluggable control unit (HE150) with radio wave, Bluetooth, memo, massage and MFP port |