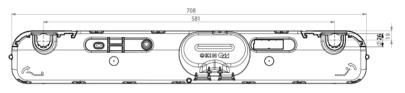

### General data

| General data                        |                                                                                                                                                                                                                       |
|-------------------------------------|-----------------------------------------------------------------------------------------------------------------------------------------------------------------------------------------------------------------------|
| Max. adjustment load per side       | 6500 N                                                                                                                                                                                                                |
| Max. torque                         | 468 Nm                                                                                                                                                                                                                |
| Adjustment speed at 6500 N          | 3.2 mm/sec                                                                                                                                                                                                            |
| Stroke length of back section       | 48 /54 / 69 / 74 / 87 mm                                                                                                                                                                                              |
| Stroke length of leg section        | 48 / 54 / 69 / 74 / 87 mm                                                                                                                                                                                             |
| Fitting dimension, length           | 708 mm                                                                                                                                                                                                                |
| Fitting dimension, height           | 105 mm                                                                                                                                                                                                                |
| Fitting dimension, centre distance  | 581 -+ 1 mm                                                                                                                                                                                                           |
| Fitting dimension, spindle diameter | 25 / 34 mm                                                                                                                                                                                                            |
| Duty cycle                          | 2/18 min                                                                                                                                                                                                              |
| Duty cycle                          | 10 %                                                                                                                                                                                                                  |
| Switching cycles, max./min          | 5/min                                                                                                                                                                                                                 |
| Protection degree                   | IP20                                                                                                                                                                                                                  |
| Protection class                    | II                                                                                                                                                                                                                    |
| Relative air humidity               | 20-95 %                                                                                                                                                                                                               |
| Ambient temperature                 | 0 to +40 °C                                                                                                                                                                                                           |
| Mains power connection              | 100-240 V/AC                                                                                                                                                                                                          |
| Safety                              | Electronic overload switch-off                                                                                                                                                                                        |
| Control                             | Direct / integrated RF/BT                                                                                                                                                                                             |
| Motor voltage                       | 24 V DC                                                                                                                                                                                                               |
| Motor                               | Maintenance-free                                                                                                                                                                                                      |
| Components                          |                                                                                                                                                                                                                       |
| Limit cut-off                       | Micro-switch                                                                                                                                                                                                          |
| Housing colour                      | Black RAL 9005                                                                                                                                                                                                        |
| Mounting options                    | Adapter plate                                                                                                                                                                                                         |
| Connection options                  |                                                                                                                                                                                                                       |
| Components                          | Cable handset - Pluggable radio remote control (2.4 GHz bidirectional) - Pluggable Bluetooth control unit for iOS and Android - Pluggable control unit (HE150) with radio wave, Bluetooth, memo, massage and MFP port |