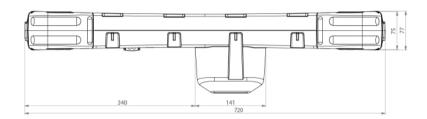

### General data

| General data                        |                                                                                                                                                                                                                       |
|-------------------------------------|-----------------------------------------------------------------------------------------------------------------------------------------------------------------------------------------------------------------------|
| Max. adjustment load per side       | 6500 N                                                                                                                                                                                                                |
| Max. torque                         | 468 Nm                                                                                                                                                                                                                |
| Adjustment speed at 6500 N          | 3.2 mm/sec                                                                                                                                                                                                            |
| Stroke length of back section       | 48 /54 / 69 / 74 / 87 mm                                                                                                                                                                                              |
| Stroke length of leg section        | 48 / 54 / 69 / 74 / 87 mm                                                                                                                                                                                             |
| Fitting dimension, length           | 708 mm                                                                                                                                                                                                                |
| Fitting dimension, height           | 105 mm                                                                                                                                                                                                                |
| Fitting dimension, centre distance  | 581 -+ 1 mm                                                                                                                                                                                                           |
| Fitting dimension, spindle diameter | 25 / 34 mm                                                                                                                                                                                                            |
| Duty cycle                          | 2/18 min                                                                                                                                                                                                              |
| Duty cycle                          | 10 %                                                                                                                                                                                                                  |
| Switching cycles, max./min          | 5/min                                                                                                                                                                                                                 |
| Protection degree                   | IP20                                                                                                                                                                                                                  |
| Protection class                    | II                                                                                                                                                                                                                    |
| Relative air humidity               | 20-95 %                                                                                                                                                                                                               |
| Ambient temperature                 | 0 to +40 °C                                                                                                                                                                                                           |
| Mains power connection              | 100-240 V/AC                                                                                                                                                                                                          |
| Safety                              | Electronic overload switch-off                                                                                                                                                                                        |
| Control                             | Direct / integrated RF/BT                                                                                                                                                                                             |
| Motor voltage                       | 24 V DC                                                                                                                                                                                                               |
| Motor                               | Maintenance-free                                                                                                                                                                                                      |
| Components                          |                                                                                                                                                                                                                       |
| Limit cut-off                       | Micro-switch                                                                                                                                                                                                          |
| Housing colour                      | Black RAL 9005                                                                                                                                                                                                        |
| Mounting options                    | Adapter plate                                                                                                                                                                                                         |
| Connection options                  |                                                                                                                                                                                                                       |
| Components                          | Cable handset - Pluggable radio remote control (2.4 GHz bidirectional) - Pluggable Bluetooth control unit for iOS and Android - Pluggable control unit (HE150) with radio wave, Bluetooth, memo, massage and MFP port |