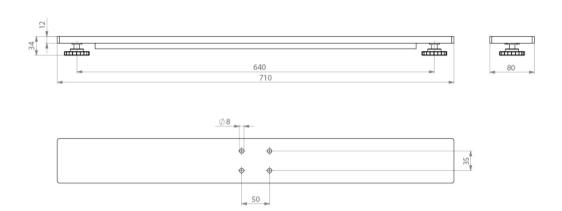

### Supporto

| Telaio intermedio                   |                                                      |
|-------------------------------------|------------------------------------------------------|
| Telaio regolabile                   |                                                      |
| Lunghezza min. max.                 | 1220 x 1820 mm                                       |
| Larghezza min. del piano del tavolo | 600 mm                                               |
| Colore                              | Colore                                               |
| Piedini                             |                                                      |
| Colore                              | nero RAL 9005<br>argento RAL 9006<br>bianco RAL 9016 |
| Misure                              | Modello A: 710 x 84 mm<br>Modello B: 710 x 80 mm     |