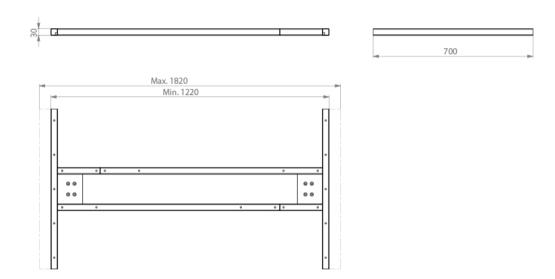

### Supporto

| Telaio intermedio                   |                                                      |
|-------------------------------------|------------------------------------------------------|
| Telaio regolabile                   |                                                      |
| Lunghezza min. max.                 | 1220 x 1820 mm                                       |
| Larghezza min. del piano del tavolo | 600 mm                                               |
| Colore                              | Colore                                               |
| Piedini                             |                                                      |
| Colore                              | nero RAL 9005<br>argento RAL 9006<br>bianco RAL 9016 |
| Misure                              | Modello A: 710 x 84 mm<br>Modello B: 710 x 80 mm     |