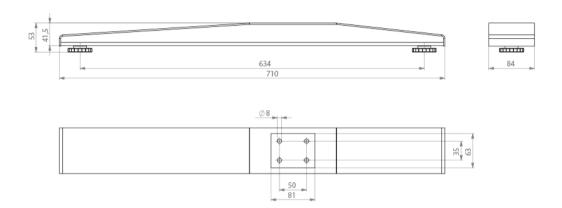

### Supporto

| Telaio intermedio                   |                                                      |
|-------------------------------------|------------------------------------------------------|
| Telaio regolabile                   |                                                      |
| Lunghezza min. max.                 | 1220 x 1820 mm                                       |
| Larghezza min. del piano del tavolo | 600 mm                                               |
| Colore                              | Colore                                               |
| Piedini                             |                                                      |
| Colore                              | nero RAL 9005<br>argento RAL 9006<br>bianco RAL 9016 |
| Misure                              | Modello A: 710 x 84 mm<br>Modello B: 710 x 80 mm     |