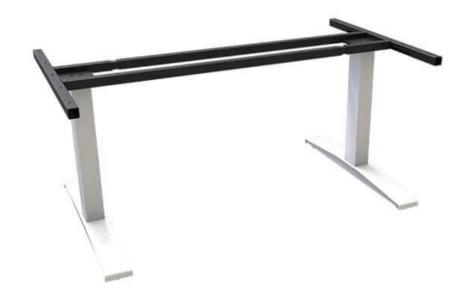

Page 1/7 - stand of 02/2020

Componenti ottimali del telaio come integrazione al sistema di colonne di collegamento in versione kit o singola

- Telaio intermedio
- Telaio regolabile
- Piedini a colori abbinabili al sistema di colonne di sollevamento

### Supporto

| Telaio intermedio                   |                                                      |
|-------------------------------------|------------------------------------------------------|
| Telaio regolabile                   |                                                      |
| Lunghezza min. max.                 | 1220 x 1820 mm                                       |
| Larghezza min. del piano del tavolo | 600 mm                                               |
| Colore                              | Colore                                               |
| Piedini                             |                                                      |
| Colore                              | nero RAL 9005<br>argento RAL 9006<br>bianco RAL 9016 |
| Misure                              | Modello A: 710 x 84 mm<br>Modello B: 710 x 80 mm     |