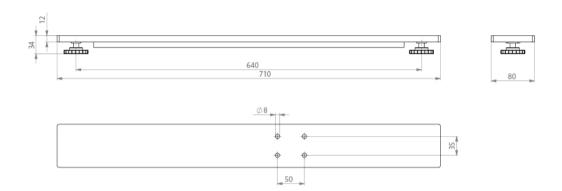

### Supporto

| Telaio intermedio                   |                                                      |
|-------------------------------------|------------------------------------------------------|
| Telaio regolabile                   |                                                      |
| Lunghezza min. max.                 | 1220 x 1820 mm                                       |
| Larghezza min. del piano del tavolo | 600 mm                                               |
| Colore                              | Colore                                               |
| Piedini                             |                                                      |
| Colore                              | nero RAL 9005<br>argento RAL 9006<br>bianco RAL 9016 |
| Misure                              | Modello A: 710 x 84 mm<br>Modello B: 710 x 80 mm     |