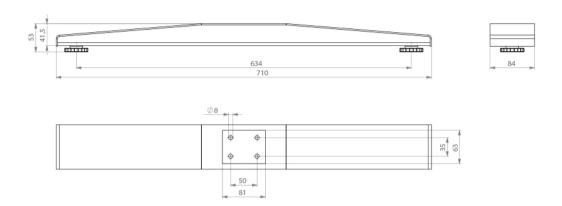

### Supporto

| Telaio intermedio                   |                                                      |
|-------------------------------------|------------------------------------------------------|
| Telaio regolabile                   |                                                      |
| Lunghezza min. max.                 | 1220 x 1820 mm                                       |
| Larghezza min. del piano del tavolo | 600 mm                                               |
| Colore                              | Colore                                               |
| Piedini                             |                                                      |
| Colore                              | nero RAL 9005<br>argento RAL 9006<br>bianco RAL 9016 |
| Misure                              | Modello A: 710 x 84 mm<br>Modello B: 710 x 80 mm     |