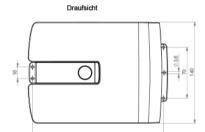

|
| Protection degree          | IP20                                                                                       |
| Relative humidity          | 30 to 75 %                                                                                 |
| Ambient temperatures       | +10 to +40 °C                                                                              |
| Connection options         | Suitable for HE150, HE300                                                                  |
| Connection options         | Suitable for HE150, HE300                                                                  |

## HE 300 SMPS



Page 3/3 - stand of 02/2020

#### HE NETZTEIL SMPS



#### Vorderansicht