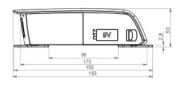

#### **Performance characteristics**

| Control unit               | SMPS                                                                                       |
|----------------------------|--------------------------------------------------------------------------------------------|
| Input voltage              | 100 - 240 V/AC                                                                             |
| Output voltage             | 29 V DC                                                                                    |
| Output power               | 140 W                                                                                      |
| Supply cable               | Pluggable                                                                                  |
| Emergency lowering         | yes (two 9 V batteries (6LR61))                                                            |
| Special features           | Integrated keys for NAS and pairing function (RF and Bluetooth)                            |
| Safety                     | Electronic overload shut down feature<br>Glass fuse (primary)                              |
| Housing colour             | Lower housing section: black (RAL 9005) Upper housing section: high-gloss white (RAL 9010) |
| Additional characteristics |                                                                                            |
| Protection degree          | IP20                                                                                       |
| Relative humidity          | 30 to 75 %                                                                                 |
| Ambient temperatures       | +10 to +40 °C                                                                              |
| Connection options         | Suitable for HE150, HE300                                                                  |
| Connection options         | Suitable for HE150, HE300                                                                  |