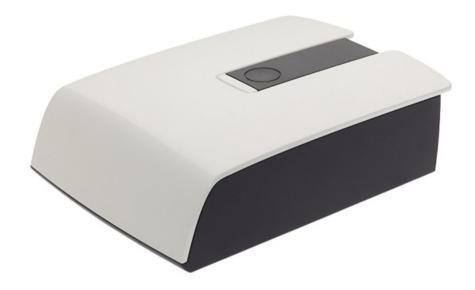

### External power supply for worldwide use

#### Customer benefits

- Elegant design suitable for HE150/HE300
- Very powerful SMPS
- High gloss finish
- Can be combined with the Okin control units
- No visible screws
- · Complies with the Eco Design Guidelines
- Electronic overload shut down feature