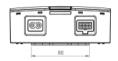

|
| Protection degree          | IP20                                                                                       |
| Relative humidity          | 30 to 75 %                                                                                 |
| Ambient temperatures       | +10 to +40 °C                                                                              |
| Connection options         | Suitable for HE150, HE300                                                                  |
| Connection options         | Suitable for HE150, HE300                                                                  |

## HE 300 SMPS



Page 3/3 - stand of 02/2020

#### HE NETZTEIL SMPS



#### Vorderansicht