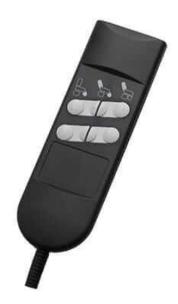

## **BASELINE**

Page 1/3 - stand of 02/2020

Tried and tested standard handset.

• Colour: black

• Keys: max. 6

• Suitable for max. 2 drives incl. reset function