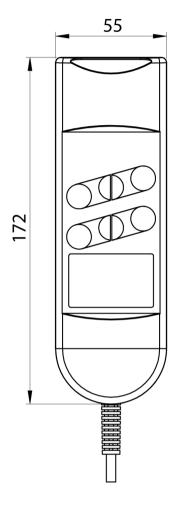

## **BASELINE**

Page 1/3 - stand of 02/2020

Tried and tested standard handset.

• Colour: black

• Keys: max. 6

• Suitable for max. 2 drives incl. reset function

#### Performance data

| Control unit        | relay-free control, relay control               |
|---------------------|-------------------------------------------------|
| Components          |                                                 |
| Housing colour      | black                                           |
| Further data        |                                                 |
| Protection type     | IP20                                            |
| Relative humidity   | 30% - 75%                                       |
| Ambient temperature | +10°C - +40°C                                   |
| Keys                | max. 6                                          |
|                     | suitable for max. 2 drives incl. reset function |