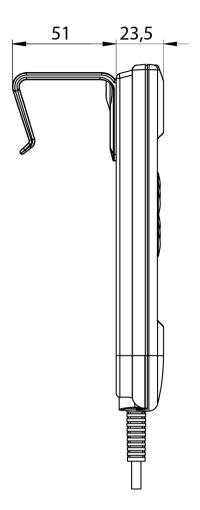

## Components

| Colour       | additional colours on request |
|--------------|-------------------------------|
| Further data |                               |
| Handset hook | yes                           |